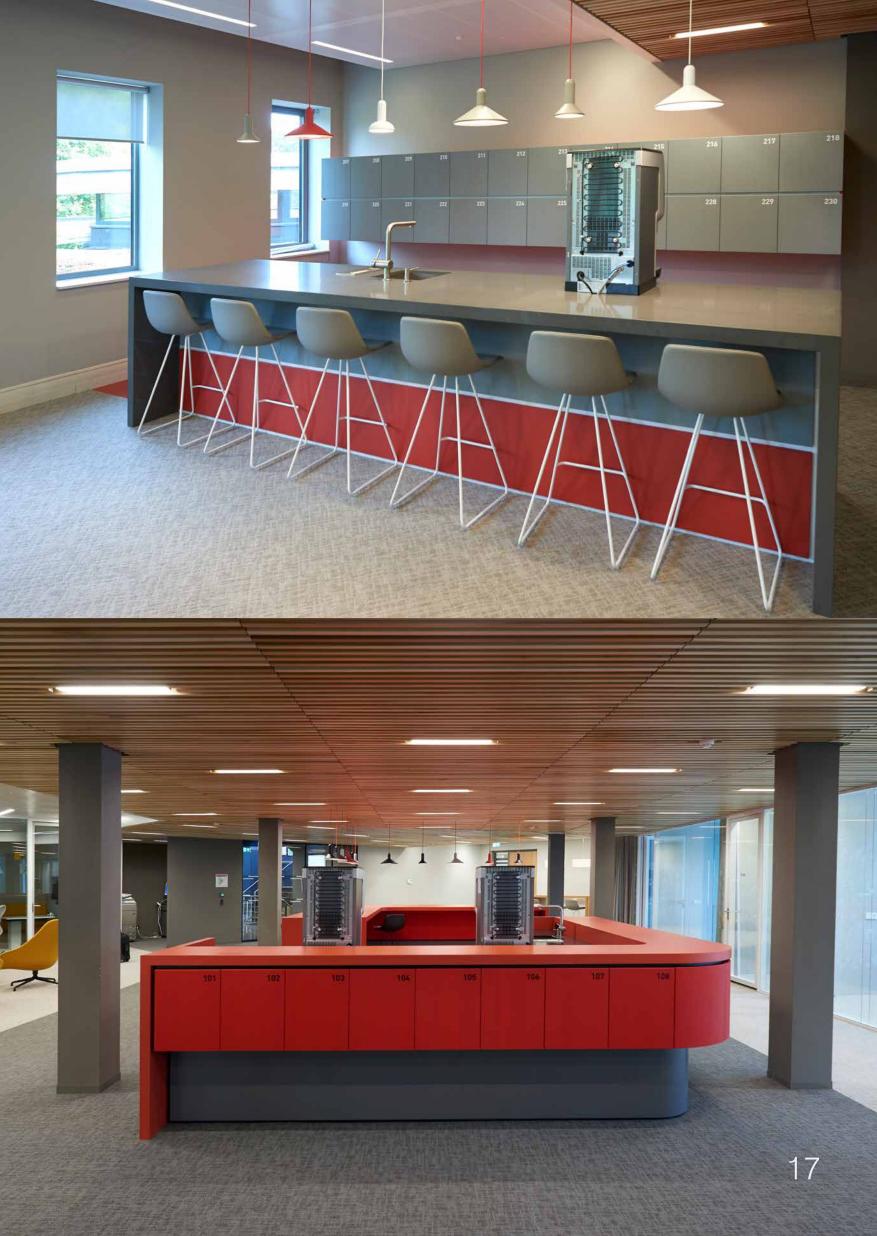

### Offices

The traditional office spaces are gone. Imagine flexible, multi-functional modern workplaces in harmony with the new ways in which you work. A place where you can sit, chat, exchange ideas, store your archives, have a lunch break, keep your guests waiting in a pleasant environment. A place where workspaces, conference rooms and comfortable lounges complement each other to create a fresh and creative atmosphere. Each day's demands and needs are different and we are here to provide you with everything you need to fulfill them.