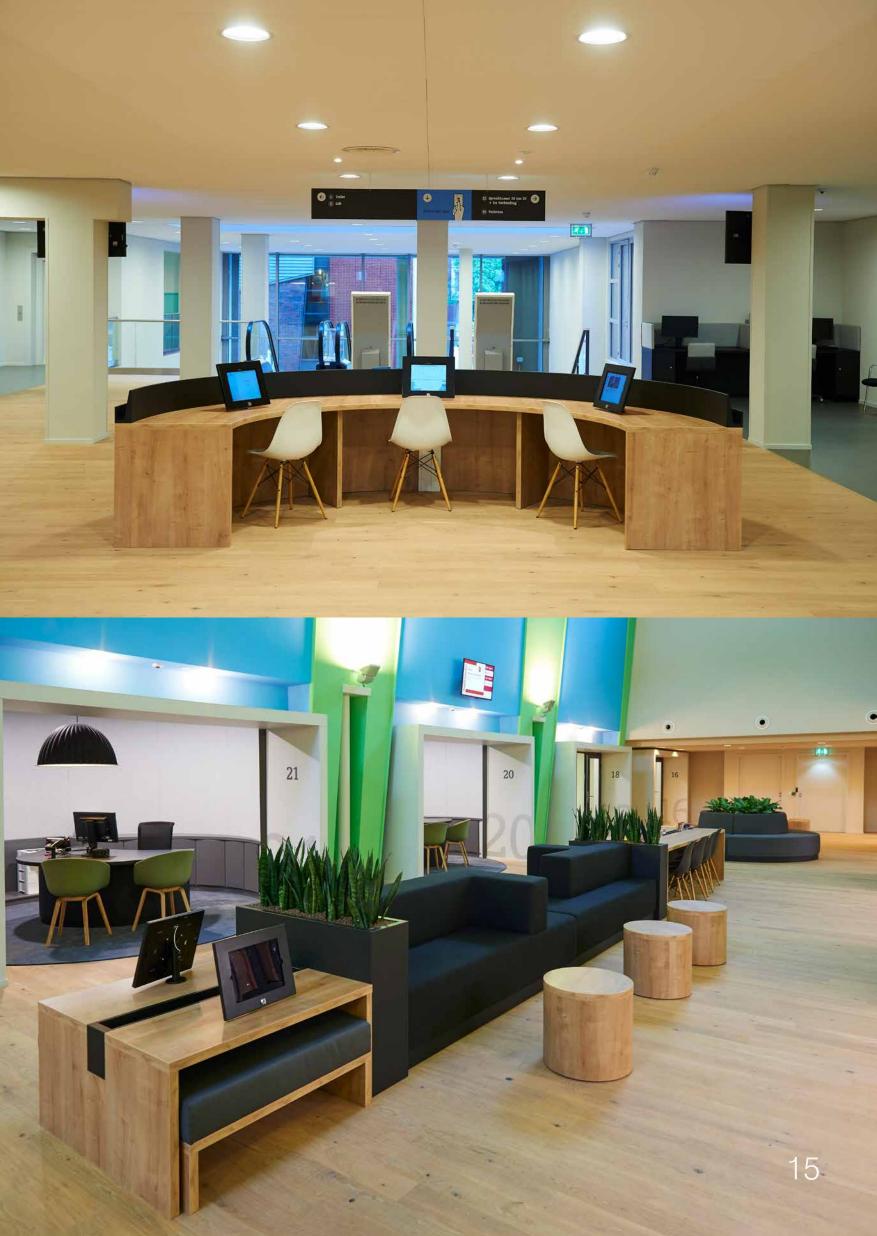

### Offices

The traditional office spaces are gone. Imagine flexible, multi-functional modern workplaces in harmony with the new ways in which you work. A place where you can sit, chat, exchange ideas, store your archives, have a lunch break, keep your guests waiting in a pleasant environment. A place where workspaces, conference rooms and comfortable lounges complement each other to create a fresh and creative atmosphere. Each day's demands and needs are different and we are here to provide you with everything you need to fulfill them.