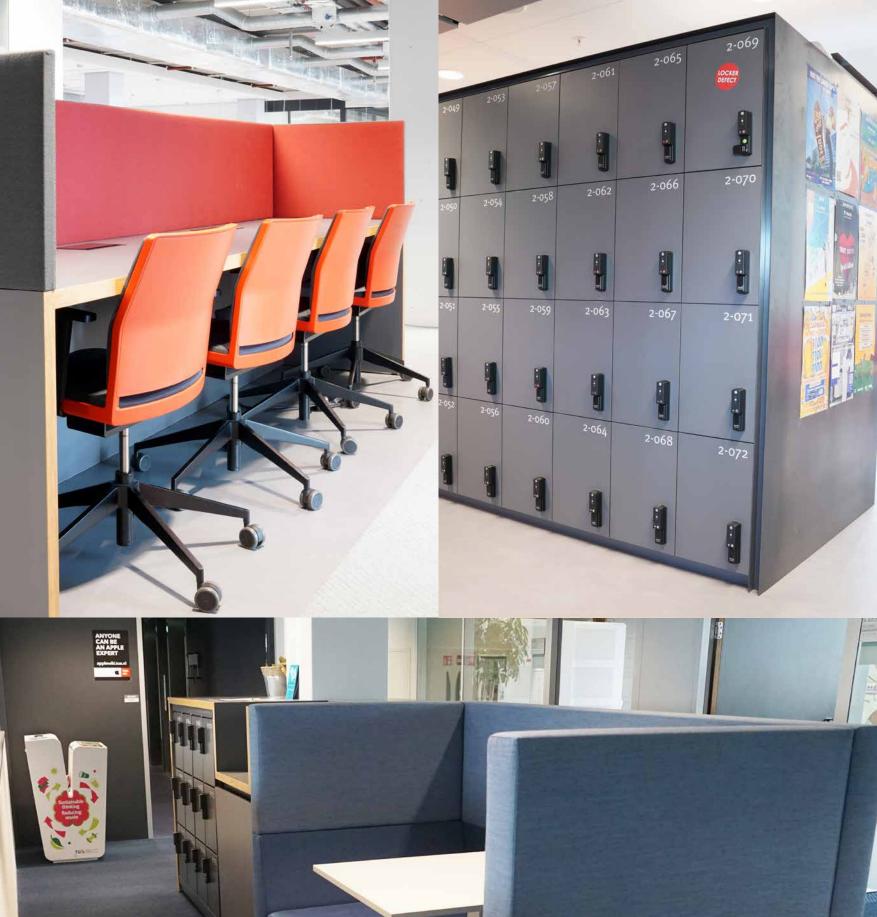

### Offices

The traditional office spaces are gone. Imagine flexible, multi-functional modern workplaces in harmony with the new ways in which you work. A place where you can sit, chat, exchange ideas, store your archives, have a lunch break, keep your guests waiting in a pleasant environment. A place where workspaces, conference rooms and comfortable lounges complement each other to create a fresh and creative atmosphere. Each day's demands and needs are different and we are here to provide you with everything you need to fulfill them.