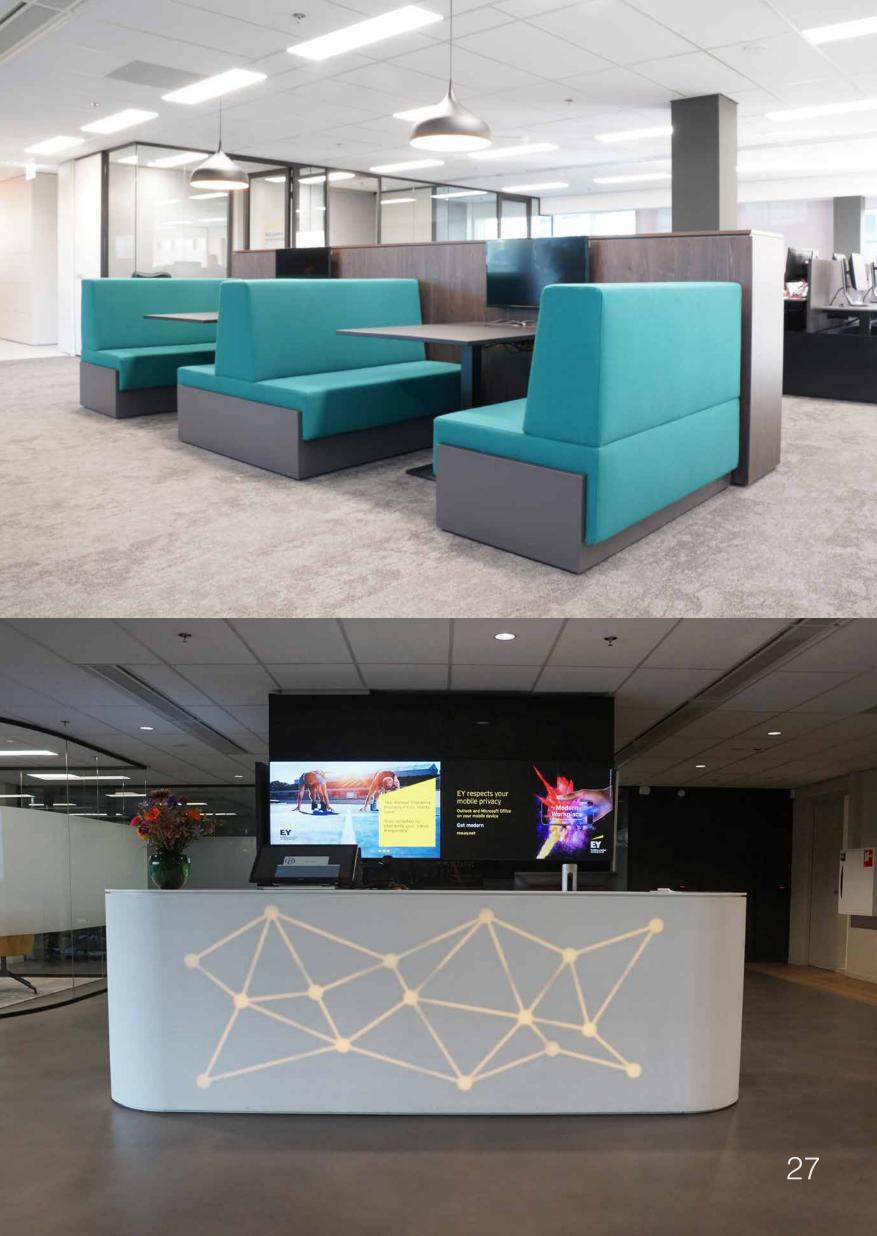

### Offices

The traditional office spaces are gone. Imagine flexible, multi-functional modern workplaces in harmony with the new ways in which you work. A place where you can sit, chat, exchange ideas, store your archives, have a lunch break, keep your guests waiting in a pleasant environment. A place where workspaces, conference rooms and comfortable lounges complement each other to create a fresh and creative atmosphere. Each day's demands and needs are different and we are here to provide you with everything you need to fulfill them.