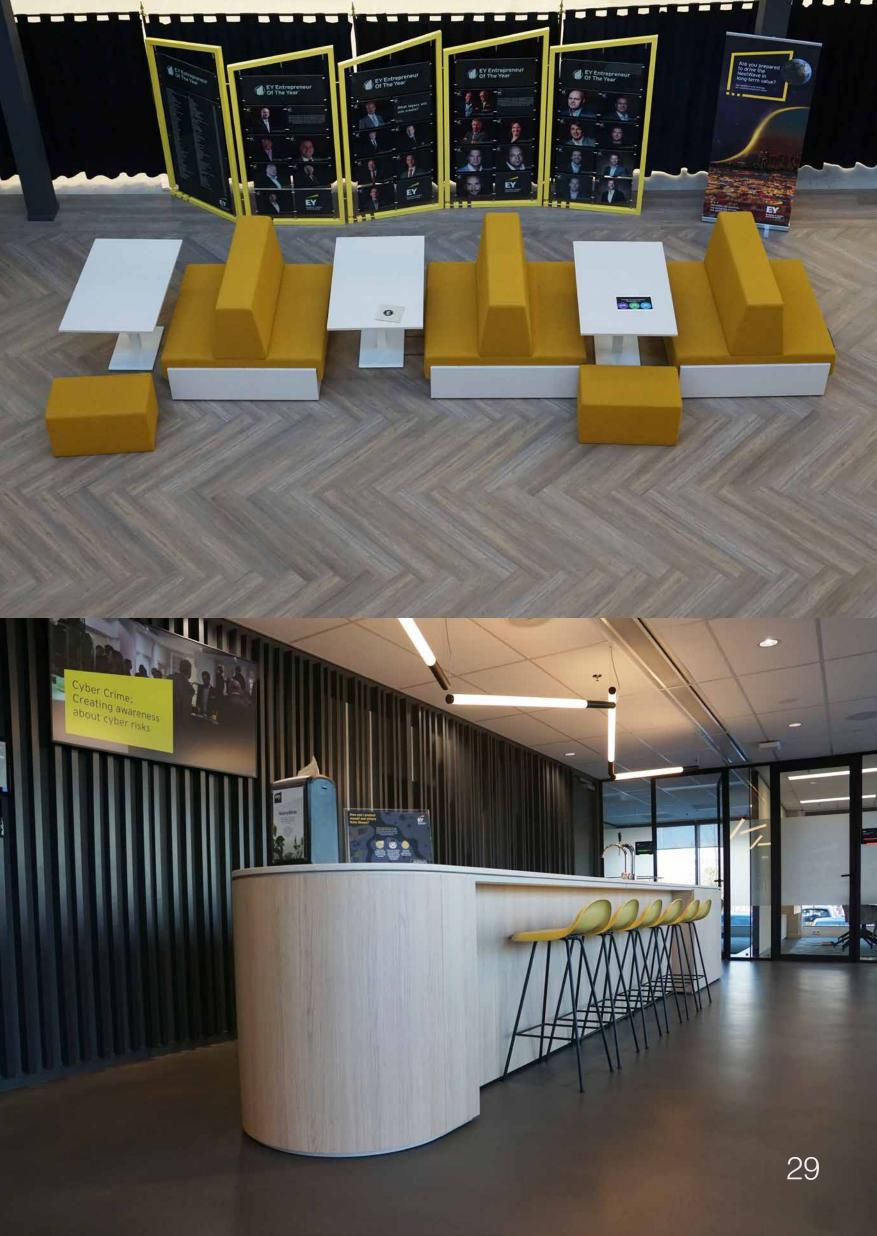

### Offices

The traditional office spaces are gone. Imagine flexible, multi-functional modern workplaces in harmony with the new ways in which you work. A place where you can sit, chat, exchange ideas, store your archives, have a lunch break, keep your guests waiting in a pleasant environment. A place where workspaces, conference rooms and comfortable lounges complement each other to create a fresh and creative atmosphere. Each day's demands and needs are different and we are here to provide you with everything you need to fulfill them.