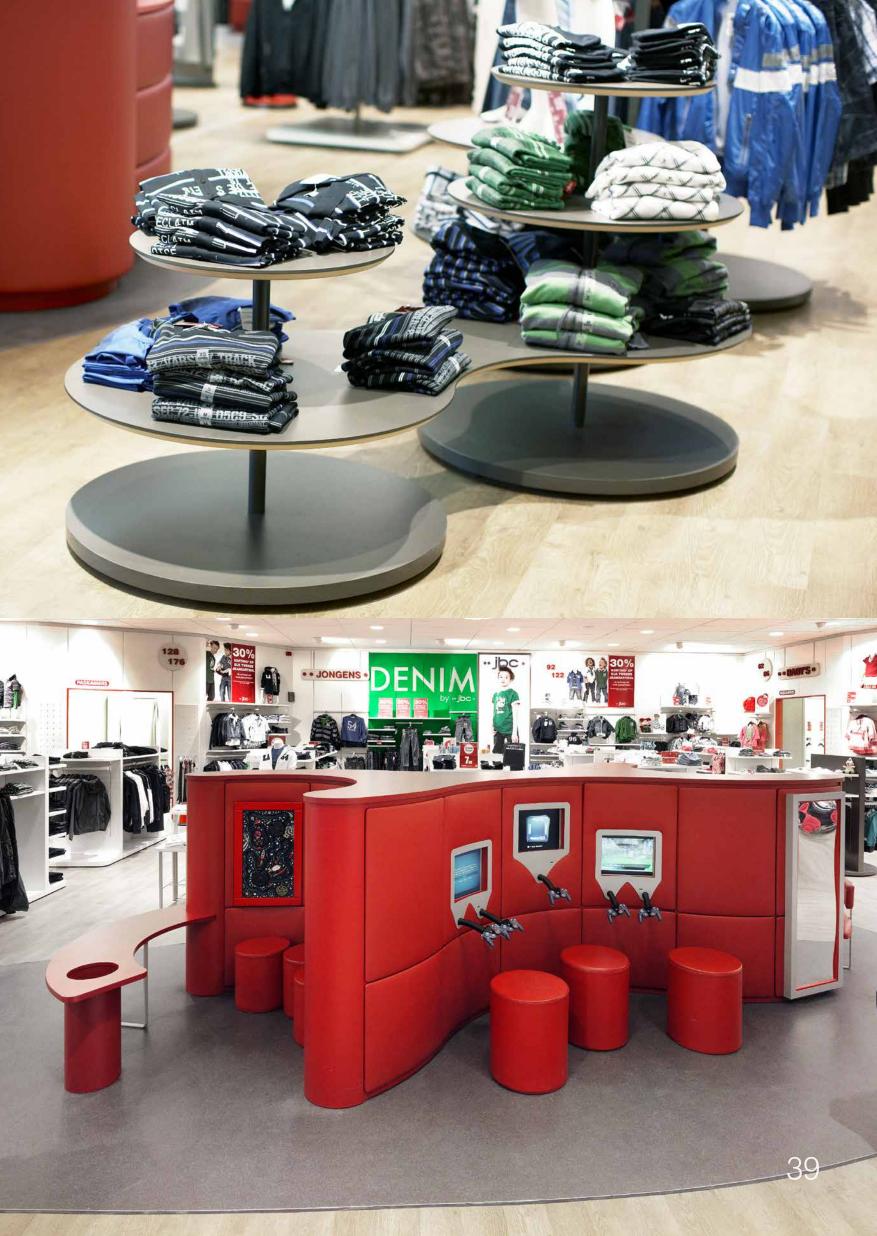

### Retail

Furniture plays a bigger role in today's retail environment than ever before. For decade, retail furniture was emotionless, gray and forgettable. Shelves and hangers were mere objects. This has changed. A lot. Nowadays, creative and functional forms of furniture add more than just personality to your space. Installations that can be used for vitrine but also storage, integrated lighting systems, sitting areas, cases specially designed for the specific products you are selling. We are here to help your business stand out!