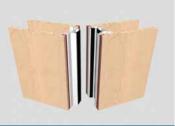

## Product information

Palace 90

Palace 90I

Palace 110 S

Palace 110SI

Palace 110SI El30 inlayed edges

| Туре                          | 80                | 90/901                                                                                                                                                                                                                                                                                                                                                                                                                                                                                                                                                                                                                                                                                                                                                                                                                                                                                                                                                                                                                                                                                                                                                                                                                                                                                                                                                                                                                                                                                                                                                                                                                                                                                                                                                                                                                                                                                                                                                                                                                                                                                                                         | 110 S/110SI          | 110 SI El30         |
|-------------------------------|-------------------|--------------------------------------------------------------------------------------------------------------------------------------------------------------------------------------------------------------------------------------------------------------------------------------------------------------------------------------------------------------------------------------------------------------------------------------------------------------------------------------------------------------------------------------------------------------------------------------------------------------------------------------------------------------------------------------------------------------------------------------------------------------------------------------------------------------------------------------------------------------------------------------------------------------------------------------------------------------------------------------------------------------------------------------------------------------------------------------------------------------------------------------------------------------------------------------------------------------------------------------------------------------------------------------------------------------------------------------------------------------------------------------------------------------------------------------------------------------------------------------------------------------------------------------------------------------------------------------------------------------------------------------------------------------------------------------------------------------------------------------------------------------------------------------------------------------------------------------------------------------------------------------------------------------------------------------------------------------------------------------------------------------------------------------------------------------------------------------------------------------------------------|----------------------|---------------------|
| Panel thickness               | 80 mm             | 90=95/90 I=90 mm                                                                                                                                                                                                                                                                                                                                                                                                                                                                                                                                                                                                                                                                                                                                                                                                                                                                                                                                                                                                                                                                                                                                                                                                                                                                                                                                                                                                                                                                                                                                                                                                                                                                                                                                                                                                                                                                                                                                                                                                                                                                                                               | 110 mm               | 110 mm              |
| Panel height                  | 1500 - 3050 mm    | 1500 - 4050 mm                                                                                                                                                                                                                                                                                                                                                                                                                                                                                                                                                                                                                                                                                                                                                                                                                                                                                                                                                                                                                                                                                                                                                                                                                                                                                                                                                                                                                                                                                                                                                                                                                                                                                                                                                                                                                                                                                                                                                                                                                                                                                                                 | 1500 - 15000 mm      | 1500 - 15000 mm     |
| Panel width                   | 600 - 1240 mm     | 600 - 1240 mm                                                                                                                                                                                                                                                                                                                                                                                                                                                                                                                                                                                                                                                                                                                                                                                                                                                                                                                                                                                                                                                                                                                                                                                                                                                                                                                                                                                                                                                                                                                                                                                                                                                                                                                                                                                                                                                                                                                                                                                                                                                                                                                  | 600 - 1240 mm        | 600 - 1240 mm       |
| Frame construction            | aluminium / wood  | aluminium / wood                                                                                                                                                                                                                                                                                                                                                                                                                                                                                                                                                                                                                                                                                                                                                                                                                                                                                                                                                                                                                                                                                                                                                                                                                                                                                                                                                                                                                                                                                                                                                                                                                                                                                                                                                                                                                                                                                                                                                                                                                                                                                                               | aluminium / steel    | aluminium / steel   |
| Board material                | 10 mm,            | 90=18 mm,                                                                                                                                                                                                                                                                                                                                                                                                                                                                                                                                                                                                                                                                                                                                                                                                                                                                                                                                                                                                                                                                                                                                                                                                                                                                                                                                                                                                                                                                                                                                                                                                                                                                                                                                                                                                                                                                                                                                                                                                                                                                                                                      | 14 - 18 mm,          | 16 - 18 mm,         |
|                               | part of the       | 90 l= 16 - 20 mm                                                                                                                                                                                                                                                                                                                                                                                                                                                                                                                                                                                                                                                                                                                                                                                                                                                                                                                                                                                                                                                                                                                                                                                                                                                                                                                                                                                                                                                                                                                                                                                                                                                                                                                                                                                                                                                                                                                                                                                                                                                                                                               | carried by the       | fire retardant      |
|                               | construction      | part of the                                                                                                                                                                                                                                                                                                                                                                                                                                                                                                                                                                                                                                                                                                                                                                                                                                                                                                                                                                                                                                                                                                                                                                                                                                                                                                                                                                                                                                                                                                                                                                                                                                                                                                                                                                                                                                                                                                                                                                                                                                                                                                                    | construction         | Class 1, carried by |
|                               |                   | construction                                                                                                                                                                                                                                                                                                                                                                                                                                                                                                                                                                                                                                                                                                                                                                                                                                                                                                                                                                                                                                                                                                                                                                                                                                                                                                                                                                                                                                                                                                                                                                                                                                                                                                                                                                                                                                                                                                                                                                                                                                                                                                                   |                      | the construction    |
| Fire safety                   | optional          | optional                                                                                                                                                                                                                                                                                                                                                                                                                                                                                                                                                                                                                                                                                                                                                                                                                                                                                                                                                                                                                                                                                                                                                                                                                                                                                                                                                                                                                                                                                                                                                                                                                                                                                                                                                                                                                                                                                                                                                                                                                                                                                                                       | optional             | 30 minutes          |
|                               | fire-retardant    | fire-retardant                                                                                                                                                                                                                                                                                                                                                                                                                                                                                                                                                                                                                                                                                                                                                                                                                                                                                                                                                                                                                                                                                                                                                                                                                                                                                                                                                                                                                                                                                                                                                                                                                                                                                                                                                                                                                                                                                                                                                                                                                                                                                                                 | fire-retardant       | fire-resistant      |
|                               | Class 1           | Class 1                                                                                                                                                                                                                                                                                                                                                                                                                                                                                                                                                                                                                                                                                                                                                                                                                                                                                                                                                                                                                                                                                                                                                                                                                                                                                                                                                                                                                                                                                                                                                                                                                                                                                                                                                                                                                                                                                                                                                                                                                                                                                                                        | Class 1              |                     |
| Vertical profiles             | aluminium,        | aluminium,                                                                                                                                                                                                                                                                                                                                                                                                                                                                                                                                                                                                                                                                                                                                                                                                                                                                                                                                                                                                                                                                                                                                                                                                                                                                                                                                                                                                                                                                                                                                                                                                                                                                                                                                                                                                                                                                                                                                                                                                                                                                                                                     | aluminium, anodized, | inlayed, aluminium, |
|                               | anodized, with    | anodized, with                                                                                                                                                                                                                                                                                                                                                                                                                                                                                                                                                                                                                                                                                                                                                                                                                                                                                                                                                                                                                                                                                                                                                                                                                                                                                                                                                                                                                                                                                                                                                                                                                                                                                                                                                                                                                                                                                                                                                                                                                                                                                                                 | with magnetic strips | anodized, with      |
|                               | sealing profiles  | sealing profiles                                                                                                                                                                                                                                                                                                                                                                                                                                                                                                                                                                                                                                                                                                                                                                                                                                                                                                                                                                                                                                                                                                                                                                                                                                                                                                                                                                                                                                                                                                                                                                                                                                                                                                                                                                                                                                                                                                                                                                                                                                                                                                               | and sealing profiles | magnetic strips     |
|                               |                   | 90 > visible                                                                                                                                                                                                                                                                                                                                                                                                                                                                                                                                                                                                                                                                                                                                                                                                                                                                                                                                                                                                                                                                                                                                                                                                                                                                                                                                                                                                                                                                                                                                                                                                                                                                                                                                                                                                                                                                                                                                                                                                                                                                                                                   | 110 S > visible      | and sealing         |
|                               |                   | 90 I > invisible                                                                                                                                                                                                                                                                                                                                                                                                                                                                                                                                                                                                                                                                                                                                                                                                                                                                                                                                                                                                                                                                                                                                                                                                                                                                                                                                                                                                                                                                                                                                                                                                                                                                                                                                                                                                                                                                                                                                                                                                                                                                                                               | 110 SI > invisible   | profiles            |
| Pressure sleeves              | aluminium,        | aluminium,                                                                                                                                                                                                                                                                                                                                                                                                                                                                                                                                                                                                                                                                                                                                                                                                                                                                                                                                                                                                                                                                                                                                                                                                                                                                                                                                                                                                                                                                                                                                                                                                                                                                                                                                                                                                                                                                                                                                                                                                                                                                                                                     | aluminium,           | aluminium,          |
|                               | black with double | black with double                                                                                                                                                                                                                                                                                                                                                                                                                                                                                                                                                                                                                                                                                                                                                                                                                                                                                                                                                                                                                                                                                                                                                                                                                                                                                                                                                                                                                                                                                                                                                                                                                                                                                                                                                                                                                                                                                                                                                                                                                                                                                                              | black with double    | black with double   |
|                               | sealing profiles  | sealing profiles                                                                                                                                                                                                                                                                                                                                                                                                                                                                                                                                                                                                                                                                                                                                                                                                                                                                                                                                                                                                                                                                                                                                                                                                                                                                                                                                                                                                                                                                                                                                                                                                                                                                                                                                                                                                                                                                                                                                                                                                                                                                                                               | sealing profiles     | sealing profiles    |
|                               |                   |                                                                                                                                                                                                                                                                                                                                                                                                                                                                                                                                                                                                                                                                                                                                                                                                                                                                                                                                                                                                                                                                                                                                                                                                                                                                                                                                                                                                                                                                                                                                                                                                                                                                                                                                                                                                                                                                                                                                                                                                                                                                                                                                |                      |                     |
| Operation of                  | manual            | manual                                                                                                                                                                                                                                                                                                                                                                                                                                                                                                                                                                                                                                                                                                                                                                                                                                                                                                                                                                                                                                                                                                                                                                                                                                                                                                                                                                                                                                                                                                                                                                                                                                                                                                                                                                                                                                                                                                                                                                                                                                                                                                                         | manual,              | manual,             |
| pressure sleeves              |                   |                                                                                                                                                                                                                                                                                                                                                                                                                                                                                                                                                                                                                                                                                                                                                                                                                                                                                                                                                                                                                                                                                                                                                                                                                                                                                                                                                                                                                                                                                                                                                                                                                                                                                                                                                                                                                                                                                                                                                                                                                                                                                                                                | or electrical        | or electrical       |
| Doors                         | single or double  | single or double                                                                                                                                                                                                                                                                                                                                                                                                                                                                                                                                                                                                                                                                                                                                                                                                                                                                                                                                                                                                                                                                                                                                                                                                                                                                                                                                                                                                                                                                                                                                                                                                                                                                                                                                                                                                                                                                                                                                                                                                                                                                                                               | single or double     | single door in      |
|                               | door in panel or  | door in panel or                                                                                                                                                                                                                                                                                                                                                                                                                                                                                                                                                                                                                                                                                                                                                                                                                                                                                                                                                                                                                                                                                                                                                                                                                                                                                                                                                                                                                                                                                                                                                                                                                                                                                                                                                                                                                                                                                                                                                                                                                                                                                                               | door in panel or     | panel               |
|                               | fixed single door | fixed single door                                                                                                                                                                                                                                                                                                                                                                                                                                                                                                                                                                                                                                                                                                                                                                                                                                                                                                                                                                                                                                                                                                                                                                                                                                                                                                                                                                                                                                                                                                                                                                                                                                                                                                                                                                                                                                                                                                                                                                                                                                                                                                              | fixed single door    |                     |
| Sound insulation              | 36 - 44 dB        | 37 - 48 dB                                                                                                                                                                                                                                                                                                                                                                                                                                                                                                                                                                                                                                                                                                                                                                                                                                                                                                                                                                                                                                                                                                                                                                                                                                                                                                                                                                                                                                                                                                                                                                                                                                                                                                                                                                                                                                                                                                                                                                                                                                                                                                                     | 37 - 57 dB           | 45 - 56 dB          |
| Rw                            | approx.           | approx.                                                                                                                                                                                                                                                                                                                                                                                                                                                                                                                                                                                                                                                                                                                                                                                                                                                                                                                                                                                                                                                                                                                                                                                                                                                                                                                                                                                                                                                                                                                                                                                                                                                                                                                                                                                                                                                                                                                                                                                                                                                                                                                        | approx.              | approx.             |
| Weight (depending             | 20 - 37 kg/m2     | 32 - 50 kg/m2                                                                                                                                                                                                                                                                                                                                                                                                                                                                                                                                                                                                                                                                                                                                                                                                                                                                                                                                                                                                                                                                                                                                                                                                                                                                                                                                                                                                                                                                                                                                                                                                                                                                                                                                                                                                                                                                                                                                                                                                                                                                                                                  | 31 - 56 kg/m2        | 33 - 65 kg/m2       |
| on sound insulation<br>value) | <u>.</u>          | , and the second |                      | J                   |
|                               |                   |                                                                                                                                                                                                                                                                                                                                                                                                                                                                                                                                                                                                                                                                                                                                                                                                                                                                                                                                                                                                                                                                                                                                                                                                                                                                                                                                                                                                                                                                                                                                                                                                                                                                                                                                                                                                                                                                                                                                                                                                                                                                                                                                |                      |                     |

The dB-values have been measured according to EN ISO 140-3 1995. Test reports are available on demand.

\* Walls as tested with Palace 110S

Adjusting panel Standard panel Wicket door panel Double wicket door panel