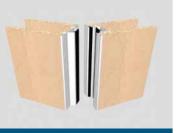

## Product information

Palace 90

Palace 90I

Palace 110 S

Palace 110SI

Palace 110SI El30 inlayed edges

| Туре                          | 80                | 90/901                                                                                                                                                                                                                                                                                                                                                                                                                                                                                                                                                                                                                                                                                                                                                                                                                                                                                                                                                                                                                                                                                                                                                                                                                                                                                                                                                                                                                                                                                                                                                                                                                                                                                                                                                                                                                                                                                                                                                                                                                                                                                                                         | 110 S/110SI          | 110 SI El30         |
|-------------------------------|-------------------|--------------------------------------------------------------------------------------------------------------------------------------------------------------------------------------------------------------------------------------------------------------------------------------------------------------------------------------------------------------------------------------------------------------------------------------------------------------------------------------------------------------------------------------------------------------------------------------------------------------------------------------------------------------------------------------------------------------------------------------------------------------------------------------------------------------------------------------------------------------------------------------------------------------------------------------------------------------------------------------------------------------------------------------------------------------------------------------------------------------------------------------------------------------------------------------------------------------------------------------------------------------------------------------------------------------------------------------------------------------------------------------------------------------------------------------------------------------------------------------------------------------------------------------------------------------------------------------------------------------------------------------------------------------------------------------------------------------------------------------------------------------------------------------------------------------------------------------------------------------------------------------------------------------------------------------------------------------------------------------------------------------------------------------------------------------------------------------------------------------------------------|----------------------|---------------------|
| Panel thickness               | 80 mm             | 90=95/90 I=90 mm                                                                                                                                                                                                                                                                                                                                                                                                                                                                                                                                                                                                                                                                                                                                                                                                                                                                                                                                                                                                                                                                                                                                                                                                                                                                                                                                                                                                                                                                                                                                                                                                                                                                                                                                                                                                                                                                                                                                                                                                                                                                                                               | 110 mm               | 110 mm              |
| Panel height                  | 1500 - 3050 mm    | 1500 - 4050 mm                                                                                                                                                                                                                                                                                                                                                                                                                                                                                                                                                                                                                                                                                                                                                                                                                                                                                                                                                                                                                                                                                                                                                                                                                                                                                                                                                                                                                                                                                                                                                                                                                                                                                                                                                                                                                                                                                                                                                                                                                                                                                                                 | 1500 - 15000 mm      | 1500 - 15000 mm     |
| Panel width                   | 600 - 1240 mm     | 600 - 1240 mm                                                                                                                                                                                                                                                                                                                                                                                                                                                                                                                                                                                                                                                                                                                                                                                                                                                                                                                                                                                                                                                                                                                                                                                                                                                                                                                                                                                                                                                                                                                                                                                                                                                                                                                                                                                                                                                                                                                                                                                                                                                                                                                  | 600 - 1240 mm        | 600 - 1240 mm       |
| Frame construction            | aluminium / wood  | aluminium / wood                                                                                                                                                                                                                                                                                                                                                                                                                                                                                                                                                                                                                                                                                                                                                                                                                                                                                                                                                                                                                                                                                                                                                                                                                                                                                                                                                                                                                                                                                                                                                                                                                                                                                                                                                                                                                                                                                                                                                                                                                                                                                                               | aluminium / steel    | aluminium / steel   |
| Board material                | 10 mm,            | 90=18 mm,                                                                                                                                                                                                                                                                                                                                                                                                                                                                                                                                                                                                                                                                                                                                                                                                                                                                                                                                                                                                                                                                                                                                                                                                                                                                                                                                                                                                                                                                                                                                                                                                                                                                                                                                                                                                                                                                                                                                                                                                                                                                                                                      | 14 - 18 mm,          | 16 - 18 mm,         |
|                               | part of the       | 90 l= 16 - 20 mm                                                                                                                                                                                                                                                                                                                                                                                                                                                                                                                                                                                                                                                                                                                                                                                                                                                                                                                                                                                                                                                                                                                                                                                                                                                                                                                                                                                                                                                                                                                                                                                                                                                                                                                                                                                                                                                                                                                                                                                                                                                                                                               | carried by the       | fire retardant      |
|                               | construction      | part of the                                                                                                                                                                                                                                                                                                                                                                                                                                                                                                                                                                                                                                                                                                                                                                                                                                                                                                                                                                                                                                                                                                                                                                                                                                                                                                                                                                                                                                                                                                                                                                                                                                                                                                                                                                                                                                                                                                                                                                                                                                                                                                                    | construction         | Class 1, carried by |
|                               |                   | construction                                                                                                                                                                                                                                                                                                                                                                                                                                                                                                                                                                                                                                                                                                                                                                                                                                                                                                                                                                                                                                                                                                                                                                                                                                                                                                                                                                                                                                                                                                                                                                                                                                                                                                                                                                                                                                                                                                                                                                                                                                                                                                                   |                      | the construction    |
| Fire safety                   | optional          | optional                                                                                                                                                                                                                                                                                                                                                                                                                                                                                                                                                                                                                                                                                                                                                                                                                                                                                                                                                                                                                                                                                                                                                                                                                                                                                                                                                                                                                                                                                                                                                                                                                                                                                                                                                                                                                                                                                                                                                                                                                                                                                                                       | optional             | 30 minutes          |
|                               | fire-retardant    | fire-retardant                                                                                                                                                                                                                                                                                                                                                                                                                                                                                                                                                                                                                                                                                                                                                                                                                                                                                                                                                                                                                                                                                                                                                                                                                                                                                                                                                                                                                                                                                                                                                                                                                                                                                                                                                                                                                                                                                                                                                                                                                                                                                                                 | fire-retardant       | fire-resistant      |
|                               | Class 1           | Class 1                                                                                                                                                                                                                                                                                                                                                                                                                                                                                                                                                                                                                                                                                                                                                                                                                                                                                                                                                                                                                                                                                                                                                                                                                                                                                                                                                                                                                                                                                                                                                                                                                                                                                                                                                                                                                                                                                                                                                                                                                                                                                                                        | Class 1              |                     |
| Vertical profiles             | aluminium,        | aluminium,                                                                                                                                                                                                                                                                                                                                                                                                                                                                                                                                                                                                                                                                                                                                                                                                                                                                                                                                                                                                                                                                                                                                                                                                                                                                                                                                                                                                                                                                                                                                                                                                                                                                                                                                                                                                                                                                                                                                                                                                                                                                                                                     | aluminium, anodized, | inlayed, aluminium, |
|                               | anodized, with    | anodized, with                                                                                                                                                                                                                                                                                                                                                                                                                                                                                                                                                                                                                                                                                                                                                                                                                                                                                                                                                                                                                                                                                                                                                                                                                                                                                                                                                                                                                                                                                                                                                                                                                                                                                                                                                                                                                                                                                                                                                                                                                                                                                                                 | with magnetic strips | anodized, with      |
|                               | sealing profiles  | sealing profiles                                                                                                                                                                                                                                                                                                                                                                                                                                                                                                                                                                                                                                                                                                                                                                                                                                                                                                                                                                                                                                                                                                                                                                                                                                                                                                                                                                                                                                                                                                                                                                                                                                                                                                                                                                                                                                                                                                                                                                                                                                                                                                               | and sealing profiles | magnetic strips     |
|                               |                   | 90 > visible                                                                                                                                                                                                                                                                                                                                                                                                                                                                                                                                                                                                                                                                                                                                                                                                                                                                                                                                                                                                                                                                                                                                                                                                                                                                                                                                                                                                                                                                                                                                                                                                                                                                                                                                                                                                                                                                                                                                                                                                                                                                                                                   | 110 S > visible      | and sealing         |
|                               |                   | 90 I > invisible                                                                                                                                                                                                                                                                                                                                                                                                                                                                                                                                                                                                                                                                                                                                                                                                                                                                                                                                                                                                                                                                                                                                                                                                                                                                                                                                                                                                                                                                                                                                                                                                                                                                                                                                                                                                                                                                                                                                                                                                                                                                                                               | 110 SI > invisible   | profiles            |
| Pressure sleeves              | aluminium,        | aluminium,                                                                                                                                                                                                                                                                                                                                                                                                                                                                                                                                                                                                                                                                                                                                                                                                                                                                                                                                                                                                                                                                                                                                                                                                                                                                                                                                                                                                                                                                                                                                                                                                                                                                                                                                                                                                                                                                                                                                                                                                                                                                                                                     | aluminium,           | aluminium,          |
|                               | black with double | black with double                                                                                                                                                                                                                                                                                                                                                                                                                                                                                                                                                                                                                                                                                                                                                                                                                                                                                                                                                                                                                                                                                                                                                                                                                                                                                                                                                                                                                                                                                                                                                                                                                                                                                                                                                                                                                                                                                                                                                                                                                                                                                                              | black with double    | black with double   |
|                               | sealing profiles  | sealing profiles                                                                                                                                                                                                                                                                                                                                                                                                                                                                                                                                                                                                                                                                                                                                                                                                                                                                                                                                                                                                                                                                                                                                                                                                                                                                                                                                                                                                                                                                                                                                                                                                                                                                                                                                                                                                                                                                                                                                                                                                                                                                                                               | sealing profiles     | sealing profiles    |
|                               |                   |                                                                                                                                                                                                                                                                                                                                                                                                                                                                                                                                                                                                                                                                                                                                                                                                                                                                                                                                                                                                                                                                                                                                                                                                                                                                                                                                                                                                                                                                                                                                                                                                                                                                                                                                                                                                                                                                                                                                                                                                                                                                                                                                |                      |                     |
| Operation of                  | manual            | manual                                                                                                                                                                                                                                                                                                                                                                                                                                                                                                                                                                                                                                                                                                                                                                                                                                                                                                                                                                                                                                                                                                                                                                                                                                                                                                                                                                                                                                                                                                                                                                                                                                                                                                                                                                                                                                                                                                                                                                                                                                                                                                                         | manual,              | manual,             |
| pressure sleeves              |                   |                                                                                                                                                                                                                                                                                                                                                                                                                                                                                                                                                                                                                                                                                                                                                                                                                                                                                                                                                                                                                                                                                                                                                                                                                                                                                                                                                                                                                                                                                                                                                                                                                                                                                                                                                                                                                                                                                                                                                                                                                                                                                                                                | or electrical        | or electrical       |
| Doors                         | single or double  | single or double                                                                                                                                                                                                                                                                                                                                                                                                                                                                                                                                                                                                                                                                                                                                                                                                                                                                                                                                                                                                                                                                                                                                                                                                                                                                                                                                                                                                                                                                                                                                                                                                                                                                                                                                                                                                                                                                                                                                                                                                                                                                                                               | single or double     | single door in      |
|                               | door in panel or  | door in panel or                                                                                                                                                                                                                                                                                                                                                                                                                                                                                                                                                                                                                                                                                                                                                                                                                                                                                                                                                                                                                                                                                                                                                                                                                                                                                                                                                                                                                                                                                                                                                                                                                                                                                                                                                                                                                                                                                                                                                                                                                                                                                                               | door in panel or     | panel               |
|                               | fixed single door | fixed single door                                                                                                                                                                                                                                                                                                                                                                                                                                                                                                                                                                                                                                                                                                                                                                                                                                                                                                                                                                                                                                                                                                                                                                                                                                                                                                                                                                                                                                                                                                                                                                                                                                                                                                                                                                                                                                                                                                                                                                                                                                                                                                              | fixed single door    |                     |
| Sound insulation              | 36 - 44 dB        | 37 - 48 dB                                                                                                                                                                                                                                                                                                                                                                                                                                                                                                                                                                                                                                                                                                                                                                                                                                                                                                                                                                                                                                                                                                                                                                                                                                                                                                                                                                                                                                                                                                                                                                                                                                                                                                                                                                                                                                                                                                                                                                                                                                                                                                                     | 37 - 57 dB           | 45 - 56 dB          |
| Rw                            | approx.           | approx.                                                                                                                                                                                                                                                                                                                                                                                                                                                                                                                                                                                                                                                                                                                                                                                                                                                                                                                                                                                                                                                                                                                                                                                                                                                                                                                                                                                                                                                                                                                                                                                                                                                                                                                                                                                                                                                                                                                                                                                                                                                                                                                        | approx.              | approx.             |
| Weight (depending             | 20 - 37 kg/m2     | 32 - 50 kg/m2                                                                                                                                                                                                                                                                                                                                                                                                                                                                                                                                                                                                                                                                                                                                                                                                                                                                                                                                                                                                                                                                                                                                                                                                                                                                                                                                                                                                                                                                                                                                                                                                                                                                                                                                                                                                                                                                                                                                                                                                                                                                                                                  | 31 - 56 kg/m2        | 33 - 65 kg/m2       |
| on sound insulation<br>value) | <u>.</u>          | , and the second |                      | J                   |
|                               |                   |                                                                                                                                                                                                                                                                                                                                                                                                                                                                                                                                                                                                                                                                                                                                                                                                                                                                                                                                                                                                                                                                                                                                                                                                                                                                                                                                                                                                                                                                                                                                                                                                                                                                                                                                                                                                                                                                                                                                                                                                                                                                                                                                |                      |                     |

The dB-values have been measured according to EN ISO 140-3 1995. Test reports are available on demand.

\* Walls as tested with Palace 110S

Adjusting panel Standard panel Wicket door panel Double wicket door panel