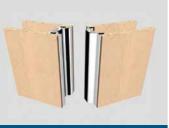

## Product information

Palace 90

Palace 90I

Palace 110 S

Palace 110SI

Palace 110SI El30 inlayed edges

| Туре                          | 80                | 90/901                                                                                                                                                                                                                                                                                                                                                                                                                                                                                                                                                                                                                                                                                                                                                                                                                                                                                                                                                                                                                                                                                                                                                                                                                                                                                                                                                                                                                                                                                                                                                                                                                                                                                                                                                                                                                                                                                                                                                                                                                                                                                                                         | 110 S/110SI          | 110 SI El30         |
|-------------------------------|-------------------|--------------------------------------------------------------------------------------------------------------------------------------------------------------------------------------------------------------------------------------------------------------------------------------------------------------------------------------------------------------------------------------------------------------------------------------------------------------------------------------------------------------------------------------------------------------------------------------------------------------------------------------------------------------------------------------------------------------------------------------------------------------------------------------------------------------------------------------------------------------------------------------------------------------------------------------------------------------------------------------------------------------------------------------------------------------------------------------------------------------------------------------------------------------------------------------------------------------------------------------------------------------------------------------------------------------------------------------------------------------------------------------------------------------------------------------------------------------------------------------------------------------------------------------------------------------------------------------------------------------------------------------------------------------------------------------------------------------------------------------------------------------------------------------------------------------------------------------------------------------------------------------------------------------------------------------------------------------------------------------------------------------------------------------------------------------------------------------------------------------------------------|----------------------|---------------------|
| Panel thickness               | 80 mm             | 90=95/90 I=90 mm                                                                                                                                                                                                                                                                                                                                                                                                                                                                                                                                                                                                                                                                                                                                                                                                                                                                                                                                                                                                                                                                                                                                                                                                                                                                                                                                                                                                                                                                                                                                                                                                                                                                                                                                                                                                                                                                                                                                                                                                                                                                                                               | 110 mm               | 110 mm              |
| Panel height                  | 1500 - 3050 mm    | 1500 - 4050 mm                                                                                                                                                                                                                                                                                                                                                                                                                                                                                                                                                                                                                                                                                                                                                                                                                                                                                                                                                                                                                                                                                                                                                                                                                                                                                                                                                                                                                                                                                                                                                                                                                                                                                                                                                                                                                                                                                                                                                                                                                                                                                                                 | 1500 - 15000 mm      | 1500 - 15000 mm     |
| Panel width                   | 600 - 1240 mm     | 600 - 1240 mm                                                                                                                                                                                                                                                                                                                                                                                                                                                                                                                                                                                                                                                                                                                                                                                                                                                                                                                                                                                                                                                                                                                                                                                                                                                                                                                                                                                                                                                                                                                                                                                                                                                                                                                                                                                                                                                                                                                                                                                                                                                                                                                  | 600 - 1240 mm        | 600 - 1240 mm       |
| Frame construction            | aluminium / wood  | aluminium / wood                                                                                                                                                                                                                                                                                                                                                                                                                                                                                                                                                                                                                                                                                                                                                                                                                                                                                                                                                                                                                                                                                                                                                                                                                                                                                                                                                                                                                                                                                                                                                                                                                                                                                                                                                                                                                                                                                                                                                                                                                                                                                                               | aluminium / steel    | aluminium / steel   |
| Board material                | 10 mm,            | 90=18 mm,                                                                                                                                                                                                                                                                                                                                                                                                                                                                                                                                                                                                                                                                                                                                                                                                                                                                                                                                                                                                                                                                                                                                                                                                                                                                                                                                                                                                                                                                                                                                                                                                                                                                                                                                                                                                                                                                                                                                                                                                                                                                                                                      | 14 - 18 mm,          | 16 - 18 mm,         |
|                               | part of the       | 90 l= 16 - 20 mm                                                                                                                                                                                                                                                                                                                                                                                                                                                                                                                                                                                                                                                                                                                                                                                                                                                                                                                                                                                                                                                                                                                                                                                                                                                                                                                                                                                                                                                                                                                                                                                                                                                                                                                                                                                                                                                                                                                                                                                                                                                                                                               | carried by the       | fire retardant      |
|                               | construction      | part of the                                                                                                                                                                                                                                                                                                                                                                                                                                                                                                                                                                                                                                                                                                                                                                                                                                                                                                                                                                                                                                                                                                                                                                                                                                                                                                                                                                                                                                                                                                                                                                                                                                                                                                                                                                                                                                                                                                                                                                                                                                                                                                                    | construction         | Class 1, carried by |
|                               |                   | construction                                                                                                                                                                                                                                                                                                                                                                                                                                                                                                                                                                                                                                                                                                                                                                                                                                                                                                                                                                                                                                                                                                                                                                                                                                                                                                                                                                                                                                                                                                                                                                                                                                                                                                                                                                                                                                                                                                                                                                                                                                                                                                                   |                      | the construction    |
| Fire safety                   | optional          | optional                                                                                                                                                                                                                                                                                                                                                                                                                                                                                                                                                                                                                                                                                                                                                                                                                                                                                                                                                                                                                                                                                                                                                                                                                                                                                                                                                                                                                                                                                                                                                                                                                                                                                                                                                                                                                                                                                                                                                                                                                                                                                                                       | optional             | 30 minutes          |
|                               | fire-retardant    | fire-retardant                                                                                                                                                                                                                                                                                                                                                                                                                                                                                                                                                                                                                                                                                                                                                                                                                                                                                                                                                                                                                                                                                                                                                                                                                                                                                                                                                                                                                                                                                                                                                                                                                                                                                                                                                                                                                                                                                                                                                                                                                                                                                                                 | fire-retardant       | fire-resistant      |
|                               | Class 1           | Class 1                                                                                                                                                                                                                                                                                                                                                                                                                                                                                                                                                                                                                                                                                                                                                                                                                                                                                                                                                                                                                                                                                                                                                                                                                                                                                                                                                                                                                                                                                                                                                                                                                                                                                                                                                                                                                                                                                                                                                                                                                                                                                                                        | Class 1              |                     |
| Vertical profiles             | aluminium,        | aluminium,                                                                                                                                                                                                                                                                                                                                                                                                                                                                                                                                                                                                                                                                                                                                                                                                                                                                                                                                                                                                                                                                                                                                                                                                                                                                                                                                                                                                                                                                                                                                                                                                                                                                                                                                                                                                                                                                                                                                                                                                                                                                                                                     | aluminium, anodized, | inlayed, aluminium, |
|                               | anodized, with    | anodized, with                                                                                                                                                                                                                                                                                                                                                                                                                                                                                                                                                                                                                                                                                                                                                                                                                                                                                                                                                                                                                                                                                                                                                                                                                                                                                                                                                                                                                                                                                                                                                                                                                                                                                                                                                                                                                                                                                                                                                                                                                                                                                                                 | with magnetic strips | anodized, with      |
|                               | sealing profiles  | sealing profiles                                                                                                                                                                                                                                                                                                                                                                                                                                                                                                                                                                                                                                                                                                                                                                                                                                                                                                                                                                                                                                                                                                                                                                                                                                                                                                                                                                                                                                                                                                                                                                                                                                                                                                                                                                                                                                                                                                                                                                                                                                                                                                               | and sealing profiles | magnetic strips     |
|                               |                   | 90 > visible                                                                                                                                                                                                                                                                                                                                                                                                                                                                                                                                                                                                                                                                                                                                                                                                                                                                                                                                                                                                                                                                                                                                                                                                                                                                                                                                                                                                                                                                                                                                                                                                                                                                                                                                                                                                                                                                                                                                                                                                                                                                                                                   | 110 S > visible      | and sealing         |
|                               |                   | 90 I > invisible                                                                                                                                                                                                                                                                                                                                                                                                                                                                                                                                                                                                                                                                                                                                                                                                                                                                                                                                                                                                                                                                                                                                                                                                                                                                                                                                                                                                                                                                                                                                                                                                                                                                                                                                                                                                                                                                                                                                                                                                                                                                                                               | 110 SI > invisible   | profiles            |
| Pressure sleeves              | aluminium,        | aluminium,                                                                                                                                                                                                                                                                                                                                                                                                                                                                                                                                                                                                                                                                                                                                                                                                                                                                                                                                                                                                                                                                                                                                                                                                                                                                                                                                                                                                                                                                                                                                                                                                                                                                                                                                                                                                                                                                                                                                                                                                                                                                                                                     | aluminium,           | aluminium,          |
|                               | black with double | black with double                                                                                                                                                                                                                                                                                                                                                                                                                                                                                                                                                                                                                                                                                                                                                                                                                                                                                                                                                                                                                                                                                                                                                                                                                                                                                                                                                                                                                                                                                                                                                                                                                                                                                                                                                                                                                                                                                                                                                                                                                                                                                                              | black with double    | black with double   |
|                               | sealing profiles  | sealing profiles                                                                                                                                                                                                                                                                                                                                                                                                                                                                                                                                                                                                                                                                                                                                                                                                                                                                                                                                                                                                                                                                                                                                                                                                                                                                                                                                                                                                                                                                                                                                                                                                                                                                                                                                                                                                                                                                                                                                                                                                                                                                                                               | sealing profiles     | sealing profiles    |
|                               |                   |                                                                                                                                                                                                                                                                                                                                                                                                                                                                                                                                                                                                                                                                                                                                                                                                                                                                                                                                                                                                                                                                                                                                                                                                                                                                                                                                                                                                                                                                                                                                                                                                                                                                                                                                                                                                                                                                                                                                                                                                                                                                                                                                |                      |                     |
| Operation of                  | manual            | manual                                                                                                                                                                                                                                                                                                                                                                                                                                                                                                                                                                                                                                                                                                                                                                                                                                                                                                                                                                                                                                                                                                                                                                                                                                                                                                                                                                                                                                                                                                                                                                                                                                                                                                                                                                                                                                                                                                                                                                                                                                                                                                                         | manual,              | manual,             |
| pressure sleeves              |                   |                                                                                                                                                                                                                                                                                                                                                                                                                                                                                                                                                                                                                                                                                                                                                                                                                                                                                                                                                                                                                                                                                                                                                                                                                                                                                                                                                                                                                                                                                                                                                                                                                                                                                                                                                                                                                                                                                                                                                                                                                                                                                                                                | or electrical        | or electrical       |
| Doors                         | single or double  | single or double                                                                                                                                                                                                                                                                                                                                                                                                                                                                                                                                                                                                                                                                                                                                                                                                                                                                                                                                                                                                                                                                                                                                                                                                                                                                                                                                                                                                                                                                                                                                                                                                                                                                                                                                                                                                                                                                                                                                                                                                                                                                                                               | single or double     | single door in      |
|                               | door in panel or  | door in panel or                                                                                                                                                                                                                                                                                                                                                                                                                                                                                                                                                                                                                                                                                                                                                                                                                                                                                                                                                                                                                                                                                                                                                                                                                                                                                                                                                                                                                                                                                                                                                                                                                                                                                                                                                                                                                                                                                                                                                                                                                                                                                                               | door in panel or     | panel               |
|                               | fixed single door | fixed single door                                                                                                                                                                                                                                                                                                                                                                                                                                                                                                                                                                                                                                                                                                                                                                                                                                                                                                                                                                                                                                                                                                                                                                                                                                                                                                                                                                                                                                                                                                                                                                                                                                                                                                                                                                                                                                                                                                                                                                                                                                                                                                              | fixed single door    |                     |
| Sound insulation              | 36 - 44 dB        | 37 - 48 dB                                                                                                                                                                                                                                                                                                                                                                                                                                                                                                                                                                                                                                                                                                                                                                                                                                                                                                                                                                                                                                                                                                                                                                                                                                                                                                                                                                                                                                                                                                                                                                                                                                                                                                                                                                                                                                                                                                                                                                                                                                                                                                                     | 37 - 57 dB           | 45 - 56 dB          |
| Rw                            | approx.           | approx.                                                                                                                                                                                                                                                                                                                                                                                                                                                                                                                                                                                                                                                                                                                                                                                                                                                                                                                                                                                                                                                                                                                                                                                                                                                                                                                                                                                                                                                                                                                                                                                                                                                                                                                                                                                                                                                                                                                                                                                                                                                                                                                        | approx.              | approx.             |
| Weight (depending             | 20 - 37 kg/m2     | 32 - 50 kg/m2                                                                                                                                                                                                                                                                                                                                                                                                                                                                                                                                                                                                                                                                                                                                                                                                                                                                                                                                                                                                                                                                                                                                                                                                                                                                                                                                                                                                                                                                                                                                                                                                                                                                                                                                                                                                                                                                                                                                                                                                                                                                                                                  | 31 - 56 kg/m2        | 33 - 65 kg/m2       |
| on sound insulation<br>value) | <u>.</u>          | , and the second |                      | J                   |
|                               |                   |                                                                                                                                                                                                                                                                                                                                                                                                                                                                                                                                                                                                                                                                                                                                                                                                                                                                                                                                                                                                                                                                                                                                                                                                                                                                                                                                                                                                                                                                                                                                                                                                                                                                                                                                                                                                                                                                                                                                                                                                                                                                                                                                |                      |                     |

The dB-values have been measured according to EN ISO 140-3 1995. Test reports are available on demand.

\* Walls as tested with Palace 110S

Adjusting panel Standard panel Wicket door panel Double wicket door panel