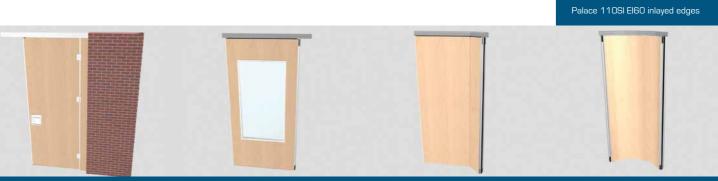

XXL sliding walls

Transpalace 80 single glass

Transpalace 80

AP with edge

110 SI EI60

1500 - 15000 mm

600 - 1240 mm

aluminium / steel

19 - 22 mm,

fire retardant

60 minuten

fire-resistant

Class 1, carried by

inlayed, aluminium,

anodized, with

and sealing

aluminium,

manual,

panel

or electrical

single door in

45 - 56 dB

33 - 75 kg/m2

approx.

black with double

sealing profiles

profiles

magnetic strips

the construction

110 mm

Transpalace

1500 - 3500 mm