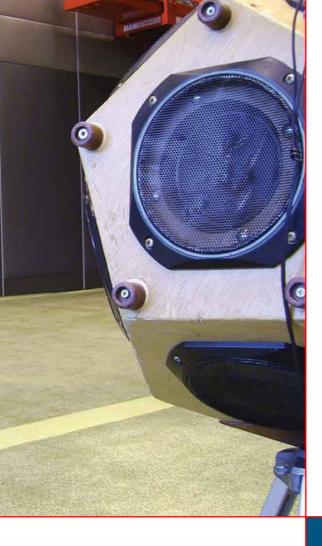

## Fire resistance

Parthos continually improves its products and invests heavily in product development.

Also Parthos pays close attention to the European directives concerning fire safety of building products. Specifically spread of flame and thermal insulation are important criteria.

Various tests (in accordance with EN 1364) with renowned Institutes have proved that Parthos is able to produce a movable wall, with integrated pass door, with a 60 minutes fire resistance.

So when fire resistance is a must, you have the choice of the Parthos Palace in either EI 30 or even EI 60.