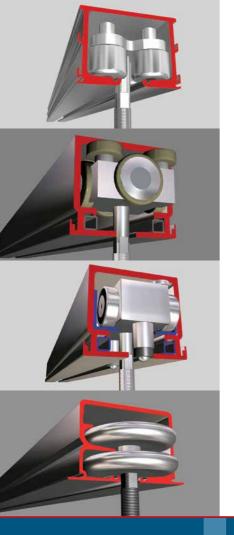

## Product information

Palace 90

Palace 90I

Palace 110 S

Palace 110SI

Palace 110SI El30 inlayed edges

| Туре                          | 80                | 90/901                                                                                                                                                                                                                                                                                                                                                                                                                                                                                                                                                                                                                                                                                                                                                                                                                                                                                                                                                                                                                                                                                                                                                                                                                                                                                                                                                                                                                                                                                                                                                                                                                                                                                                                                                                                                                                                                                                                                                                                                                                                                                                                         | 110 S/110SI          | 110 SI El30         |
|-------------------------------|-------------------|--------------------------------------------------------------------------------------------------------------------------------------------------------------------------------------------------------------------------------------------------------------------------------------------------------------------------------------------------------------------------------------------------------------------------------------------------------------------------------------------------------------------------------------------------------------------------------------------------------------------------------------------------------------------------------------------------------------------------------------------------------------------------------------------------------------------------------------------------------------------------------------------------------------------------------------------------------------------------------------------------------------------------------------------------------------------------------------------------------------------------------------------------------------------------------------------------------------------------------------------------------------------------------------------------------------------------------------------------------------------------------------------------------------------------------------------------------------------------------------------------------------------------------------------------------------------------------------------------------------------------------------------------------------------------------------------------------------------------------------------------------------------------------------------------------------------------------------------------------------------------------------------------------------------------------------------------------------------------------------------------------------------------------------------------------------------------------------------------------------------------------|----------------------|---------------------|
| Panel thickness               | 80 mm             | 90=95/90 I=90 mm                                                                                                                                                                                                                                                                                                                                                                                                                                                                                                                                                                                                                                                                                                                                                                                                                                                                                                                                                                                                                                                                                                                                                                                                                                                                                                                                                                                                                                                                                                                                                                                                                                                                                                                                                                                                                                                                                                                                                                                                                                                                                                               | 110 mm               | 110 mm              |
| Panel height                  | 1500 - 3050 mm    | 1500 - 4050 mm                                                                                                                                                                                                                                                                                                                                                                                                                                                                                                                                                                                                                                                                                                                                                                                                                                                                                                                                                                                                                                                                                                                                                                                                                                                                                                                                                                                                                                                                                                                                                                                                                                                                                                                                                                                                                                                                                                                                                                                                                                                                                                                 | 1500 - 15000 mm      | 1500 - 15000 mm     |
| Panel width                   | 600 - 1240 mm     | 600 - 1240 mm                                                                                                                                                                                                                                                                                                                                                                                                                                                                                                                                                                                                                                                                                                                                                                                                                                                                                                                                                                                                                                                                                                                                                                                                                                                                                                                                                                                                                                                                                                                                                                                                                                                                                                                                                                                                                                                                                                                                                                                                                                                                                                                  | 600 - 1240 mm        | 600 - 1240 mm       |
| Frame construction            | aluminium / wood  | aluminium / wood                                                                                                                                                                                                                                                                                                                                                                                                                                                                                                                                                                                                                                                                                                                                                                                                                                                                                                                                                                                                                                                                                                                                                                                                                                                                                                                                                                                                                                                                                                                                                                                                                                                                                                                                                                                                                                                                                                                                                                                                                                                                                                               | aluminium / steel    | aluminium / steel   |
| Board material                | 10 mm,            | 90=18 mm,                                                                                                                                                                                                                                                                                                                                                                                                                                                                                                                                                                                                                                                                                                                                                                                                                                                                                                                                                                                                                                                                                                                                                                                                                                                                                                                                                                                                                                                                                                                                                                                                                                                                                                                                                                                                                                                                                                                                                                                                                                                                                                                      | 14 - 18 mm,          | 16 - 18 mm,         |
|                               | part of the       | 90 l= 16 - 20 mm                                                                                                                                                                                                                                                                                                                                                                                                                                                                                                                                                                                                                                                                                                                                                                                                                                                                                                                                                                                                                                                                                                                                                                                                                                                                                                                                                                                                                                                                                                                                                                                                                                                                                                                                                                                                                                                                                                                                                                                                                                                                                                               | carried by the       | fire retardant      |
|                               | construction      | part of the                                                                                                                                                                                                                                                                                                                                                                                                                                                                                                                                                                                                                                                                                                                                                                                                                                                                                                                                                                                                                                                                                                                                                                                                                                                                                                                                                                                                                                                                                                                                                                                                                                                                                                                                                                                                                                                                                                                                                                                                                                                                                                                    | construction         | Class 1, carried by |
|                               |                   | construction                                                                                                                                                                                                                                                                                                                                                                                                                                                                                                                                                                                                                                                                                                                                                                                                                                                                                                                                                                                                                                                                                                                                                                                                                                                                                                                                                                                                                                                                                                                                                                                                                                                                                                                                                                                                                                                                                                                                                                                                                                                                                                                   |                      | the construction    |
| Fire safety                   | optional          | optional                                                                                                                                                                                                                                                                                                                                                                                                                                                                                                                                                                                                                                                                                                                                                                                                                                                                                                                                                                                                                                                                                                                                                                                                                                                                                                                                                                                                                                                                                                                                                                                                                                                                                                                                                                                                                                                                                                                                                                                                                                                                                                                       | optional             | 30 minutes          |
|                               | fire-retardant    | fire-retardant                                                                                                                                                                                                                                                                                                                                                                                                                                                                                                                                                                                                                                                                                                                                                                                                                                                                                                                                                                                                                                                                                                                                                                                                                                                                                                                                                                                                                                                                                                                                                                                                                                                                                                                                                                                                                                                                                                                                                                                                                                                                                                                 | fire-retardant       | fire-resistant      |
|                               | Class 1           | Class 1                                                                                                                                                                                                                                                                                                                                                                                                                                                                                                                                                                                                                                                                                                                                                                                                                                                                                                                                                                                                                                                                                                                                                                                                                                                                                                                                                                                                                                                                                                                                                                                                                                                                                                                                                                                                                                                                                                                                                                                                                                                                                                                        | Class 1              |                     |
| Vertical profiles             | aluminium,        | aluminium,                                                                                                                                                                                                                                                                                                                                                                                                                                                                                                                                                                                                                                                                                                                                                                                                                                                                                                                                                                                                                                                                                                                                                                                                                                                                                                                                                                                                                                                                                                                                                                                                                                                                                                                                                                                                                                                                                                                                                                                                                                                                                                                     | aluminium, anodized, | inlayed, aluminium, |
|                               | anodized, with    | anodized, with                                                                                                                                                                                                                                                                                                                                                                                                                                                                                                                                                                                                                                                                                                                                                                                                                                                                                                                                                                                                                                                                                                                                                                                                                                                                                                                                                                                                                                                                                                                                                                                                                                                                                                                                                                                                                                                                                                                                                                                                                                                                                                                 | with magnetic strips | anodized, with      |
|                               | sealing profiles  | sealing profiles                                                                                                                                                                                                                                                                                                                                                                                                                                                                                                                                                                                                                                                                                                                                                                                                                                                                                                                                                                                                                                                                                                                                                                                                                                                                                                                                                                                                                                                                                                                                                                                                                                                                                                                                                                                                                                                                                                                                                                                                                                                                                                               | and sealing profiles | magnetic strips     |
|                               |                   | 90 > visible                                                                                                                                                                                                                                                                                                                                                                                                                                                                                                                                                                                                                                                                                                                                                                                                                                                                                                                                                                                                                                                                                                                                                                                                                                                                                                                                                                                                                                                                                                                                                                                                                                                                                                                                                                                                                                                                                                                                                                                                                                                                                                                   | 110 S > visible      | and sealing         |
|                               |                   | 90 I > invisible                                                                                                                                                                                                                                                                                                                                                                                                                                                                                                                                                                                                                                                                                                                                                                                                                                                                                                                                                                                                                                                                                                                                                                                                                                                                                                                                                                                                                                                                                                                                                                                                                                                                                                                                                                                                                                                                                                                                                                                                                                                                                                               | 110 SI > invisible   | profiles            |
| Pressure sleeves              | aluminium,        | aluminium,                                                                                                                                                                                                                                                                                                                                                                                                                                                                                                                                                                                                                                                                                                                                                                                                                                                                                                                                                                                                                                                                                                                                                                                                                                                                                                                                                                                                                                                                                                                                                                                                                                                                                                                                                                                                                                                                                                                                                                                                                                                                                                                     | aluminium,           | aluminium,          |
|                               | black with double | black with double                                                                                                                                                                                                                                                                                                                                                                                                                                                                                                                                                                                                                                                                                                                                                                                                                                                                                                                                                                                                                                                                                                                                                                                                                                                                                                                                                                                                                                                                                                                                                                                                                                                                                                                                                                                                                                                                                                                                                                                                                                                                                                              | black with double    | black with double   |
|                               | sealing profiles  | sealing profiles                                                                                                                                                                                                                                                                                                                                                                                                                                                                                                                                                                                                                                                                                                                                                                                                                                                                                                                                                                                                                                                                                                                                                                                                                                                                                                                                                                                                                                                                                                                                                                                                                                                                                                                                                                                                                                                                                                                                                                                                                                                                                                               | sealing profiles     | sealing profiles    |
|                               |                   |                                                                                                                                                                                                                                                                                                                                                                                                                                                                                                                                                                                                                                                                                                                                                                                                                                                                                                                                                                                                                                                                                                                                                                                                                                                                                                                                                                                                                                                                                                                                                                                                                                                                                                                                                                                                                                                                                                                                                                                                                                                                                                                                |                      |                     |
| Operation of                  | manual            | manual                                                                                                                                                                                                                                                                                                                                                                                                                                                                                                                                                                                                                                                                                                                                                                                                                                                                                                                                                                                                                                                                                                                                                                                                                                                                                                                                                                                                                                                                                                                                                                                                                                                                                                                                                                                                                                                                                                                                                                                                                                                                                                                         | manual,              | manual,             |
| pressure sleeves              |                   |                                                                                                                                                                                                                                                                                                                                                                                                                                                                                                                                                                                                                                                                                                                                                                                                                                                                                                                                                                                                                                                                                                                                                                                                                                                                                                                                                                                                                                                                                                                                                                                                                                                                                                                                                                                                                                                                                                                                                                                                                                                                                                                                | or electrical        | or electrical       |
| Doors                         | single or double  | single or double                                                                                                                                                                                                                                                                                                                                                                                                                                                                                                                                                                                                                                                                                                                                                                                                                                                                                                                                                                                                                                                                                                                                                                                                                                                                                                                                                                                                                                                                                                                                                                                                                                                                                                                                                                                                                                                                                                                                                                                                                                                                                                               | single or double     | single door in      |
|                               | door in panel or  | door in panel or                                                                                                                                                                                                                                                                                                                                                                                                                                                                                                                                                                                                                                                                                                                                                                                                                                                                                                                                                                                                                                                                                                                                                                                                                                                                                                                                                                                                                                                                                                                                                                                                                                                                                                                                                                                                                                                                                                                                                                                                                                                                                                               | door in panel or     | panel               |
|                               | fixed single door | fixed single door                                                                                                                                                                                                                                                                                                                                                                                                                                                                                                                                                                                                                                                                                                                                                                                                                                                                                                                                                                                                                                                                                                                                                                                                                                                                                                                                                                                                                                                                                                                                                                                                                                                                                                                                                                                                                                                                                                                                                                                                                                                                                                              | fixed single door    |                     |
| Sound insulation              | 36 - 44 dB        | 37 - 48 dB                                                                                                                                                                                                                                                                                                                                                                                                                                                                                                                                                                                                                                                                                                                                                                                                                                                                                                                                                                                                                                                                                                                                                                                                                                                                                                                                                                                                                                                                                                                                                                                                                                                                                                                                                                                                                                                                                                                                                                                                                                                                                                                     | 37 - 57 dB           | 45 - 56 dB          |
| Rw                            | approx.           | approx.                                                                                                                                                                                                                                                                                                                                                                                                                                                                                                                                                                                                                                                                                                                                                                                                                                                                                                                                                                                                                                                                                                                                                                                                                                                                                                                                                                                                                                                                                                                                                                                                                                                                                                                                                                                                                                                                                                                                                                                                                                                                                                                        | approx.              | approx.             |
| Weight (depending             | 20 - 37 kg/m2     | 32 - 50 kg/m2                                                                                                                                                                                                                                                                                                                                                                                                                                                                                                                                                                                                                                                                                                                                                                                                                                                                                                                                                                                                                                                                                                                                                                                                                                                                                                                                                                                                                                                                                                                                                                                                                                                                                                                                                                                                                                                                                                                                                                                                                                                                                                                  | 31 - 56 kg/m2        | 33 - 65 kg/m2       |
| on sound insulation<br>value) | <u>.</u>          | , and the second |                      | J                   |
|                               |                   |                                                                                                                                                                                                                                                                                                                                                                                                                                                                                                                                                                                                                                                                                                                                                                                                                                                                                                                                                                                                                                                                                                                                                                                                                                                                                                                                                                                                                                                                                                                                                                                                                                                                                                                                                                                                                                                                                                                                                                                                                                                                                                                                |                      |                     |

The dB-values have been measured according to EN ISO 140-3 1995. Test reports are available on demand.

\* Walls as tested with Palace 110S

Adjusting panel Standard panel Wicket door panel Double wicket door panel