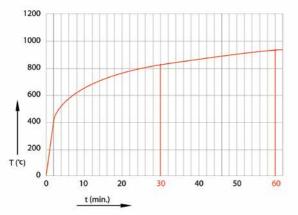

## Fire resistance

Parthos continually improves its products and invests heavily in product development.

Also Parthos pays close attention to the European directives concerning fire safety of building products. Specifically spread of flame and thermal insulation are important criteria.

Various tests (in accordance with EN 1364) with renowned Institutes have proved that Parthos is able to produce a movable wall, with integrated pass door, with a 60 minutes fire resistance.

So when fire resistance is a must, you have the choice of the Parthos Palace in either EI 30 or even EI 60.