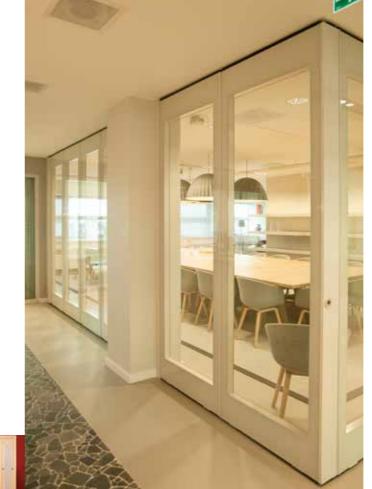

With the installation of a Transpalace double glazed acoustic movable wall with individual operable panels and narrow frames, you can create space, allow daylight to enter and create an infinite range of posibilities for the distribution of the rooms in your building.

Since the width of the partition is covered with surface-mounted, clear safety glass with a very narrow frame, which can be coated in any desired design on the rear side of the glass, the Parthos Transpalace can easily meet the high architectonic demands of sound insulation, as well as any desires regarding space, flexibility and transparency.

The most exclusive model in the Palace series is the Transpalace. This sturdy, transparent movable wall has been finished with double-layer safety glass. The mobile panel partition is very user-friendly due to its semiautomatic controls, which allow the wall to be opened, partially opened or closed in no time. The narrow vertical anodized aluminium profiles protect the glass perfectly and can also be powder coated in any desired RAL colour.

A unique feature of this glazed mobile partition is the fact that pass doors can be integrated into the panels with identical glass finish. This practical application will maintain the aesthetic whole.