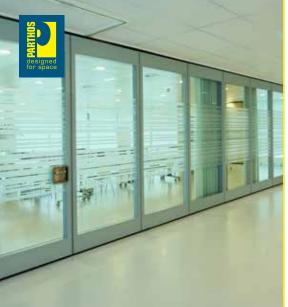

With the installation of a Transpalace double glazed acoustic movable wall with individual operable panels and narrow frames, you can create space, allow daylight to enter and create an infinite range of posibilities for the distribution of the rooms in your building.

The most exclusive model in the Palace series is the Transpalace. This sturdy, transparent movable wall has been finished with double-layer safety glass. The mobile panel partition is very user-friendly due to its semiautomatic controls, which allow the wall to be opened, partially opened or closed in no time. The narrow vertical anodized aluminium profiles protect the glass perfectly and can also be powder coated in any desired RAL colour.