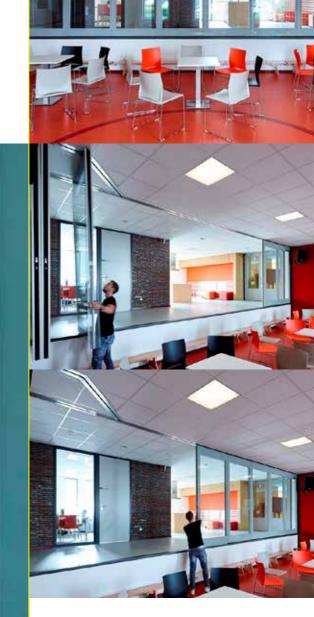

With the installation of a Transpalace double glazed acoustic movable wall with individual operable panels and narrow frames, you can create space, allow daylight to enter and create an infinite range of posibilities for the distribution of the rooms in your building.

By using a Transpalace partition, you create an open and bright environment, while retaining high acoustic insulation and the contemporary functional design.

# Extra options and creative ideas

What makes this Transpalace wall so special is the fact that all individual elements can be equiped with electrically operated blinds. The blinds can be operated all together simply pressing a button when the partition is closed - from top to bottom, open or close. This ensures a dynamic appearance that combines privacy and transparency.