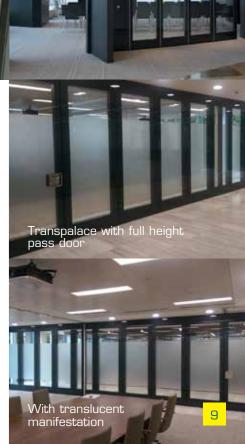

With the installation of a Transpalace double glazed acoustic movable wall with individual operable panels and narrow frames, you can create space, allow daylight to enter and create an infinite range of posibilities for the distribution of the rooms in your building.

Since the width of the partition is covered with surface-mounted, clear safety glass with a very narrow frame, which can be coated in any desired design on the rear side of the glass, the Parthos Transpalace can easily meet the high architectonic demands of sound insulation, as well as any desires regarding space, flexibility and transparency.

The most exclusive model in the Palace series is the Transpalace. This sturdy, transparent movable wall has been finished with double-layer safety glass. The mobile panel partition is very user-friendly due to its semiautomatic controls, which allow the wall to be opened, partially opened or closed in no time. The narrow vertical anodized aluminium profiles protect the glass perfectly and can also be powder coated in any desired RAL colour.

A unique feature of this glazed mobile partition is the fact that pass doors can be integrated into the panels with identical glass finish. This practical application will maintain the aesthetic whole.