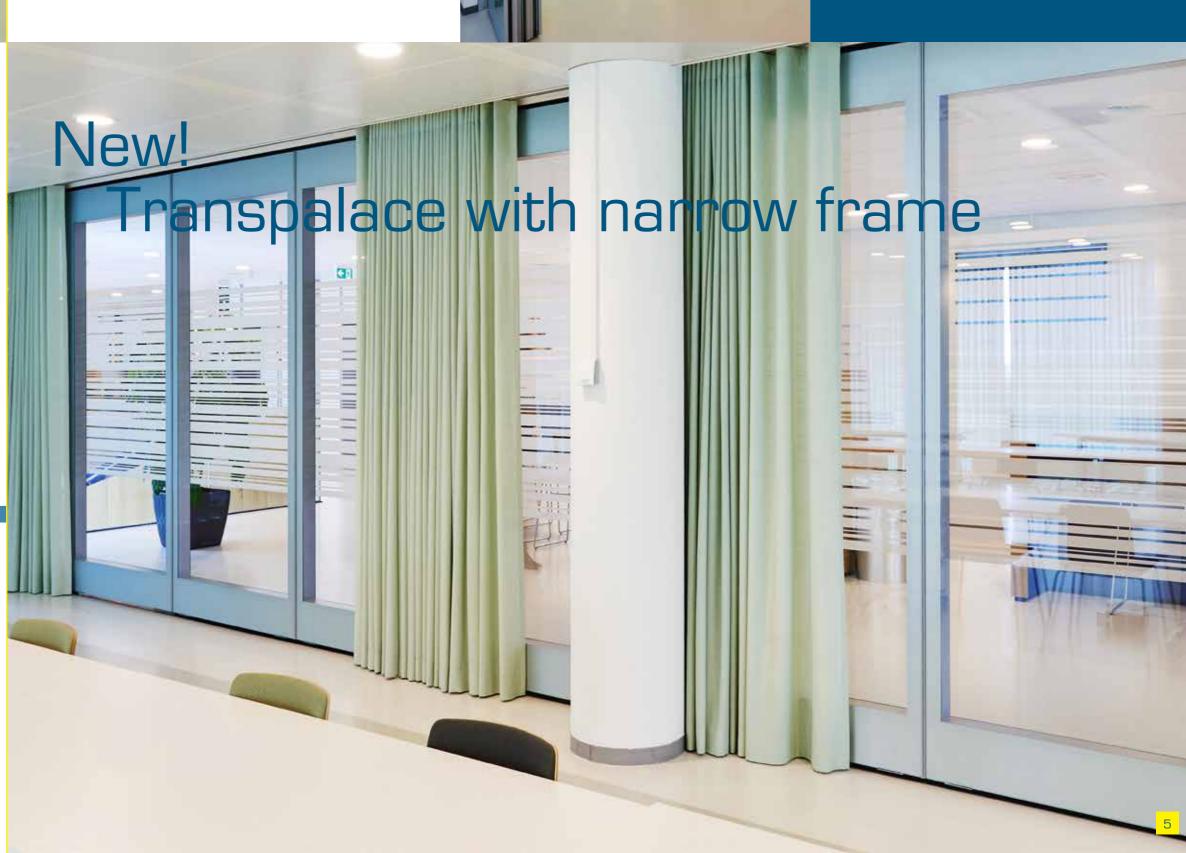

With the installation of a Transpalace double glazed acoustic movable wall with individual operable panels and narrow frames, you can create space, allow daylight to enter and create an infinite range of posibilities for the distribution of the rooms in your building.

Since the width of the partition is covered with surface-mounted, clear safety glass with a very narrow frame, which can be coated in any desired design on the rear side of the glass, the Parthos Transpalace can easily meet the high architectonic demands of sound insulation, as well as any desires regarding space, flexibility and transparency.

The most exclusive model in the Palace series is the Transpalace. This sturdy, transparent movable wall has been finished with double-layer safety glass. The mobile panel partition is very user-friendly due to its semiautomatic controls, which allow the wall to be opened, partially opened or closed in no time. The narrow vertical anodized aluminium profiles protect the glass perfectly and can also be powder coated in any desired RAL colour.