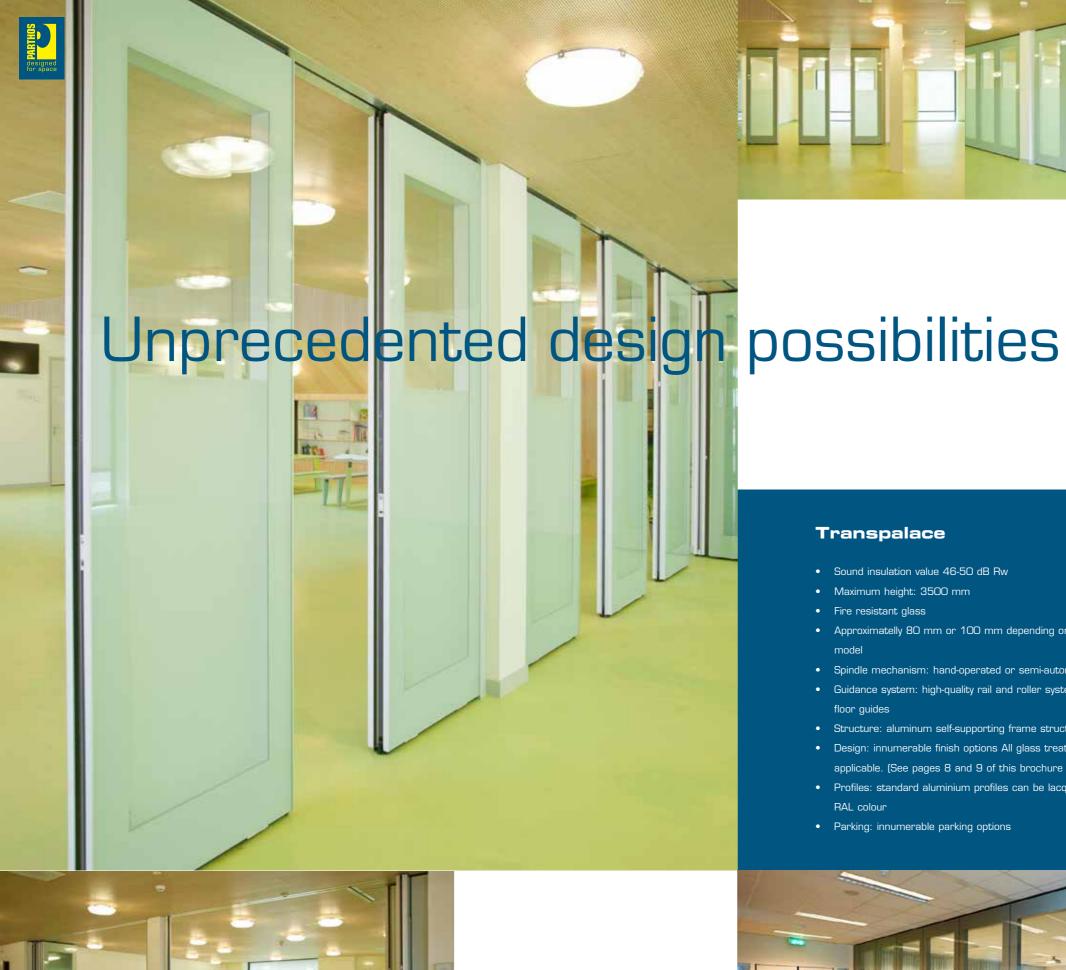

With the installation of a Transpalace double glazed acoustic movable wall with individual operable panels and narrow frames, you can create space, allow daylight to enter and create an infinite range of posibilities for the distribution of the rooms in your building.

Since the width of the partition is covered with surface-mounted, clear safety glass with a very narrow frame, which can be coated in any desired design on the rear side of the glass, the Parthos Transpalace can easily meet the high architectonic demands of sound insulation, as well as any desires regarding space, flexibility and transparency.

The most exclusive model in the Palace series is the Transpalace. This sturdy, transparent movable wall has been finished with double-layer safety glass. The mobile panel partition is very user-friendly due to its semiautomatic controls, which allow the wall to be opened, partially opened or closed in no time. The narrow vertical anodized aluminium profiles protect the glass perfectly and can also be powder coated in any desired RAL colour.

### **Transpalace**

- Sound insulation value 46-50 dB Rw
- Maximum height: 3500 mm
- Fire resistant glass
- Approximatelly 80 mm or 100 mm depending on the chosen
- Spindle mechanism: hand-operated or semi-automatic
- Guidance system: high-quality rail and roller system without
- Structure: aluminum self-supporting frame structure
- Design: innumerable finish options All glass treatments are applicable. (See pages 8 and 9 of this brochure for examples.)
- Profiles: standard aluminium profiles can be lacquered in any