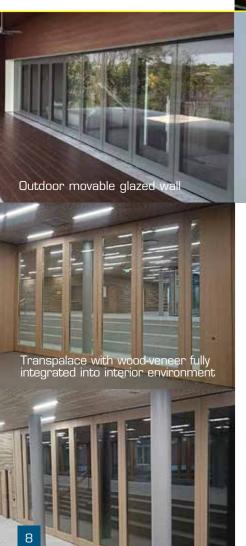

Since the width of the partition is covered with surface-mounted, clear safety glass with a very narrow frame, which can be coated in any desired design on the rear side of the glass, the Parthos Transpalace can easily meet the high architectonic demands of sound insulation, as well as any desires regarding space, flexibility and transparency.

In addition, manifestation and inscriptions can be applied to the inside or outside of the glass, allowing extra durable functionalities to be added to the mobile glass partition. The glass can also be engraved, sandblasted, digitally printed and screen-printed. 'Smart glass' can also be applied!