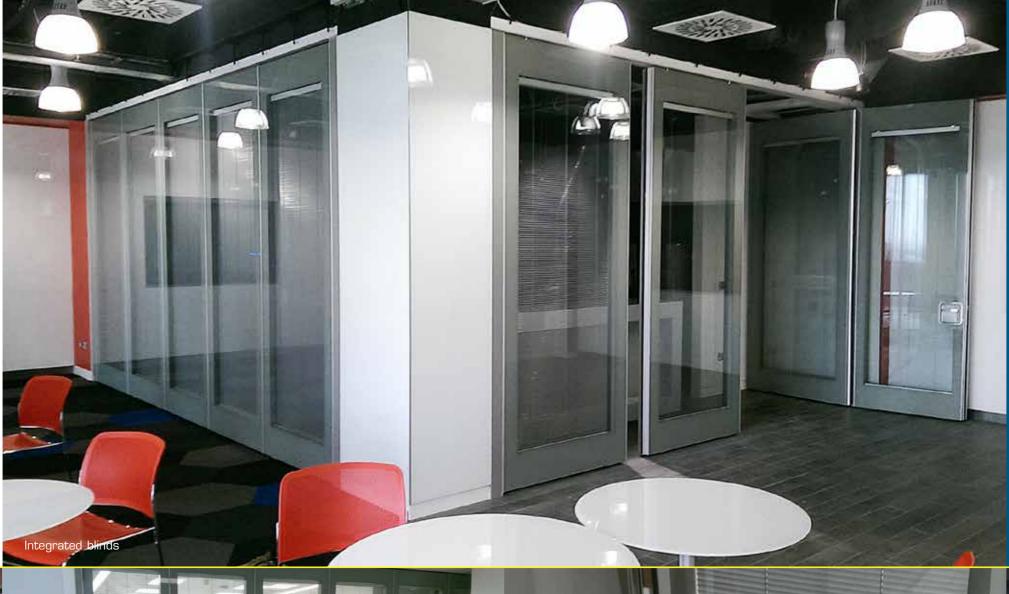

A unique feature of this glazed mobile partition is the fact that pass doors can be integrated into the panels with identical glass finish. This practical application will maintain the aesthetic whole.

# Extra options and creative ideas

What makes this Transpalace wall so special is the fact that all individual elements can be equiped with electrically operated blinds. The blinds can be operated all together simply pressing a button when the partition is closed - from top to bottom, open or close. This ensures a dynamic appearance that combines privacy and transparency.