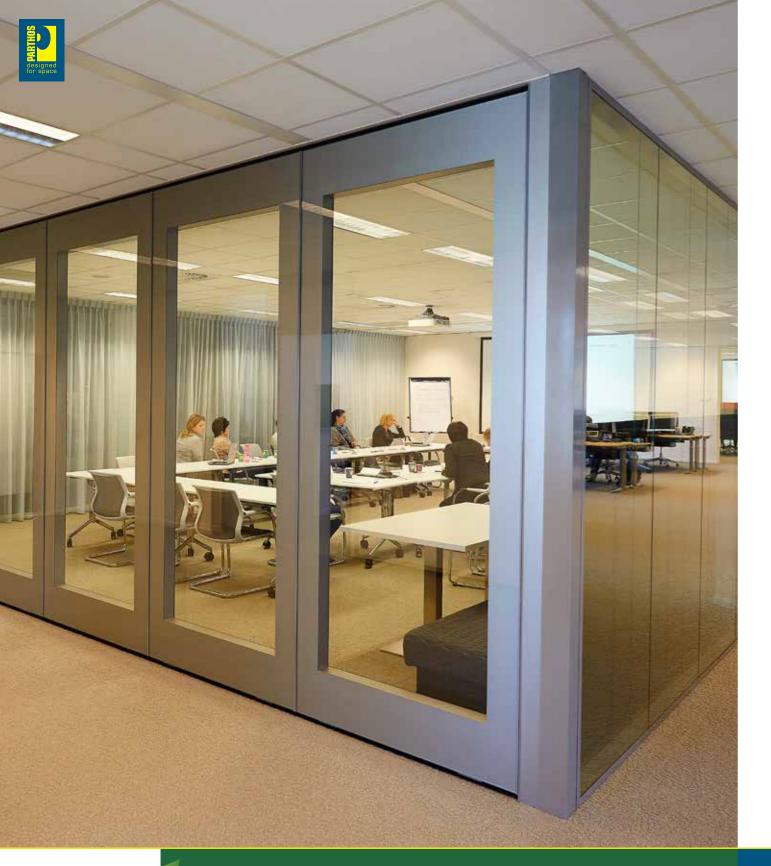

With the installation of a Transpalace double glazed acoustic movable wall with individual operable panels and narrow frames, you can create space, allow daylight to enter and create an infinite range of posibilities for the distribution of the rooms in your building.

Since the width of the partition is covered with surface-mounted, clear safety glass with a very narrow frame, which can be coated in any desired design on the rear side of the glass, the Parthos Transpalace can easily meet the high architectonic demands of sound insulation, as well as any desires regarding space, flexibility and transparency.

The most exclusive model in the Palace series is the Transpalace. This sturdy, transparent movable wall has been finished with double-layer safety glass. The mobile panel partition is very user-friendly due to its semiautomatic controls, which allow the wall to be opened, partially opened or closed in no time. The narrow vertical anodized aluminium profiles protect the glass perfectly and can also be powder coated in any desired RAL colour.

By using a Transpalace partition, you create an open and bright environment, while retaining high acoustic insulation and the contemporary functional design.