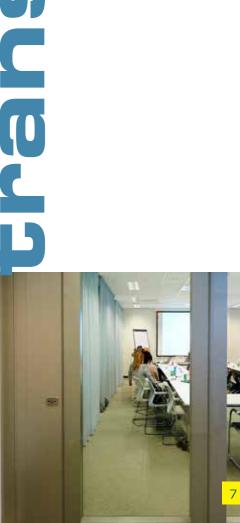

With the installation of a Transpalace double glazed acoustic movable wall with individual operable panels and narrow frames, you can create space, allow daylight to enter and create an infinite range of posibilities for the distribution of the rooms in your building.

The most exclusive model in the Palace series is the Transpalace. This sturdy, transparent movable wall has been finished with double-layer safety glass. The mobile panel partition is very user-friendly due to its semiautomatic controls, which allow the wall to be opened, partially opened or closed in no time. The narrow vertical anodized aluminium profiles protect the glass perfectly and can also be powder coated in any desired RAL colour.