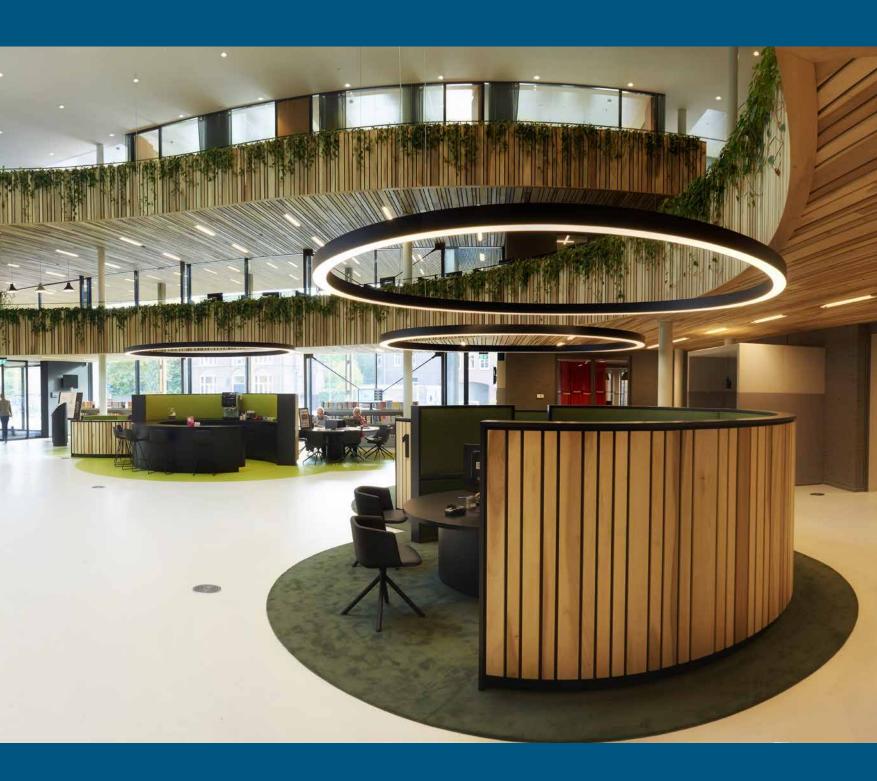

### Offices

The traditional office spaces are gone. Imagine flexible, multi-functional modern workplaces in harmony with the new ways in which you work. A place where you can sit, chat, exchange ideas, store your archives, have a lunch break, keep your guests waiting in a pleasant environment. A place where workspaces, conference rooms and comfortable lounges co-work to create a fresh and creative atmosphere. Each day's demands and needs are different and we are here to provide you with everything you need to fulfill them.