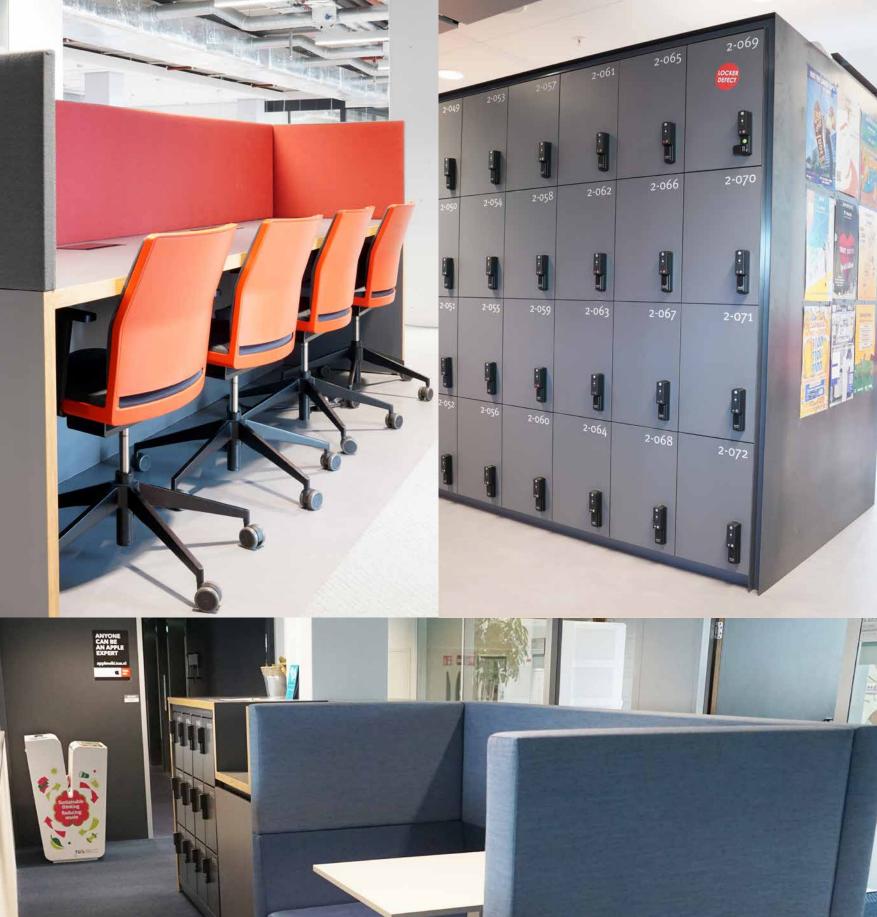

### Offices

The traditional office spaces are gone. Imagine flexible, multi-functional modern workplaces in harmony with the new ways in which you work. A place where you can sit, chat, exchange ideas, store your archives, have a lunch break, keep your guests waiting in a pleasant environment. A place where workspaces, conference rooms and comfortable lounges co-work to create a fresh and creative atmosphere. Each day's demands and needs are different and we are here to provide you with everything you need to fulfill them.