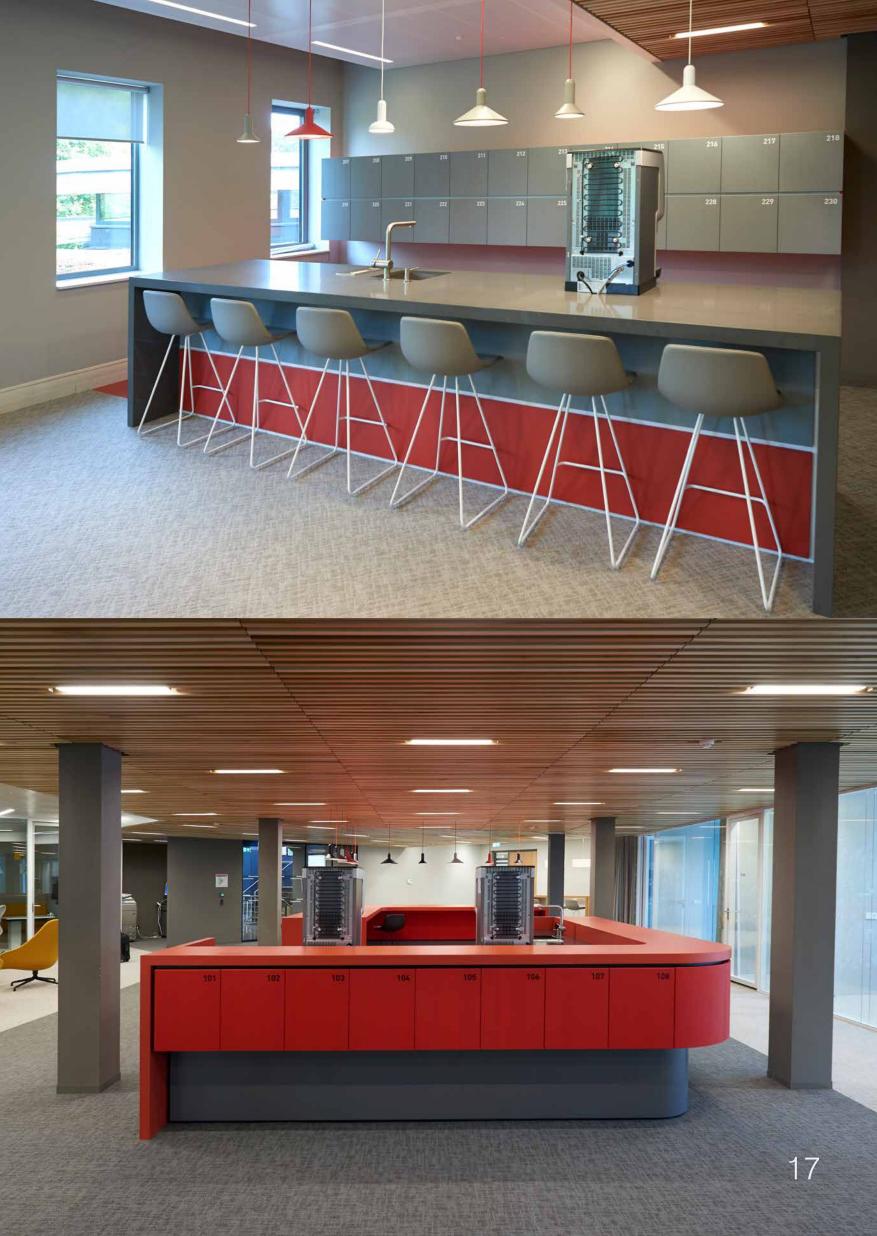

### Offices

The traditional office spaces are gone. Imagine flexible, multi-functional modern workplaces in harmony with the new ways in which you work. A place where you can sit, chat, exchange ideas, store your archives, have a lunch break, keep your guests waiting in a pleasant environment. A place where workspaces, conference rooms and comfortable lounges co-work to create a fresh and creative atmosphere. Each day's demands and needs are different and we are here to provide you with everything you need to fulfill them.