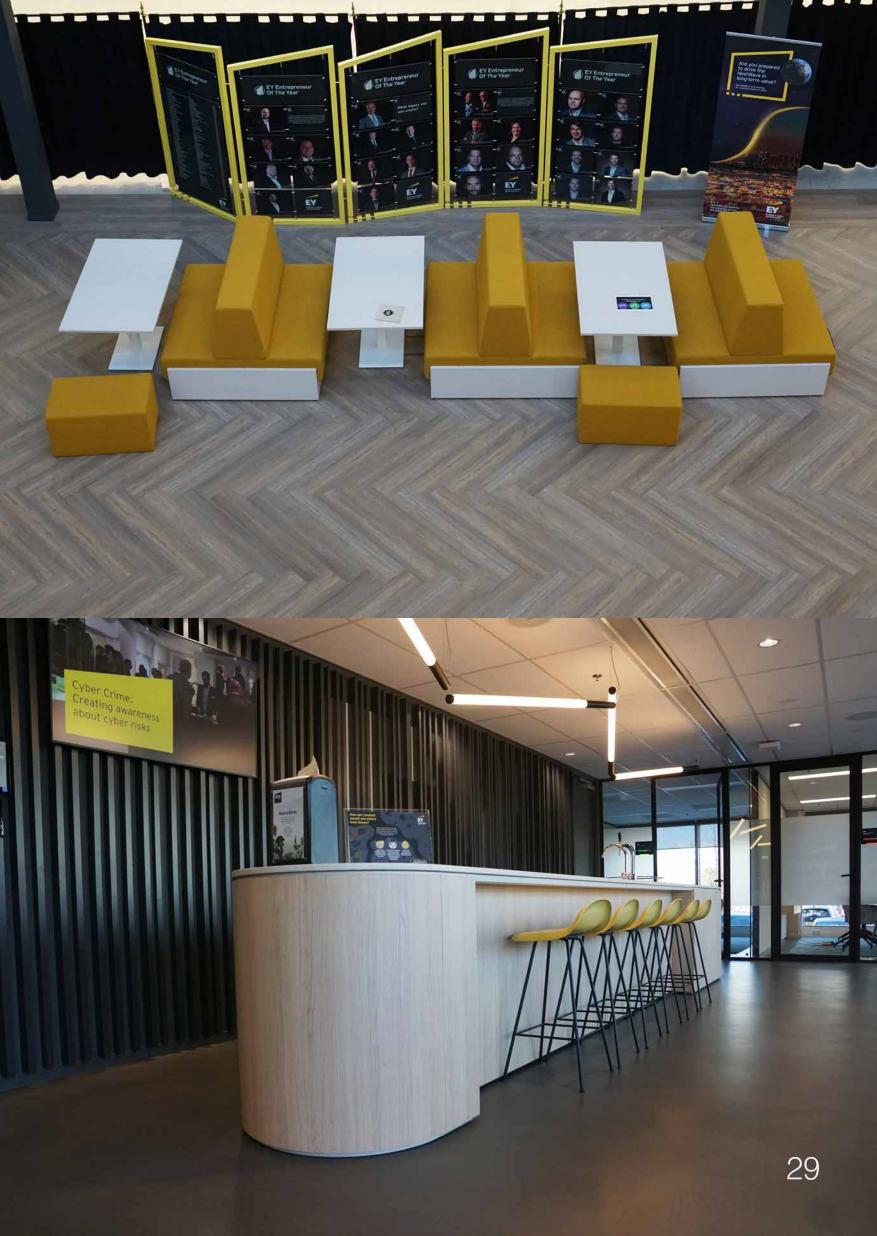

### Offices

The traditional office spaces are gone. Imagine flexible, multi-functional modern workplaces in harmony with the new ways in which you work. A place where you can sit, chat, exchange ideas, store your archives, have a lunch break, keep your guests waiting in a pleasant environment. A place where workspaces, conference rooms and comfortable lounges co-work to create a fresh and creative atmosphere. Each day's demands and needs are different and we are here to provide you with everything you need to fulfill them.