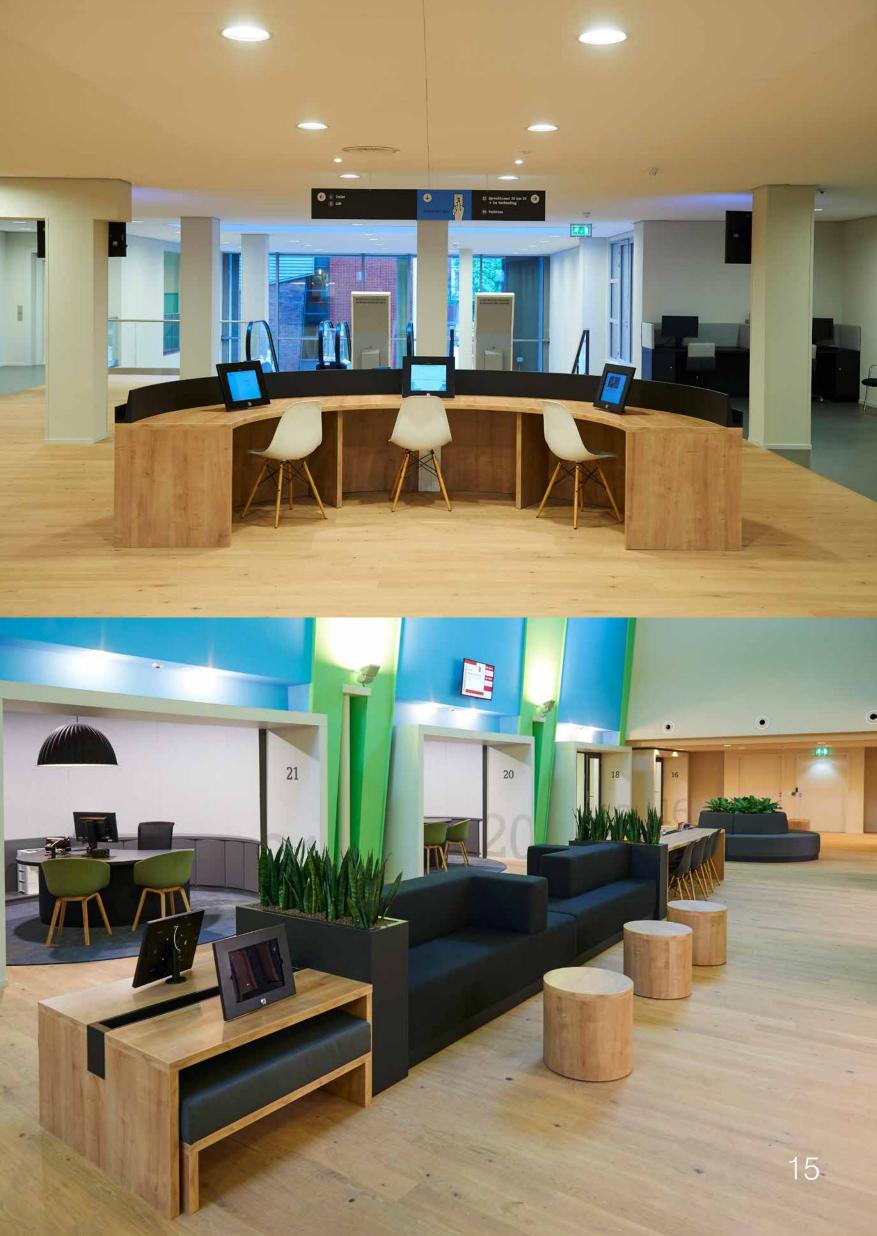

### Offices

The traditional office spaces are gone. Imagine flexible, multi-functional modern workplaces in harmony with the new ways in which you work. A place where you can sit, chat, exchange ideas, store your archives, have a lunch break, keep your guests waiting in a pleasant environment. A place where workspaces, conference rooms and comfortable lounges co-work to create a fresh and creative atmosphere. Each day's demands and needs are different and we are here to provide you with everything you need to fulfill them.