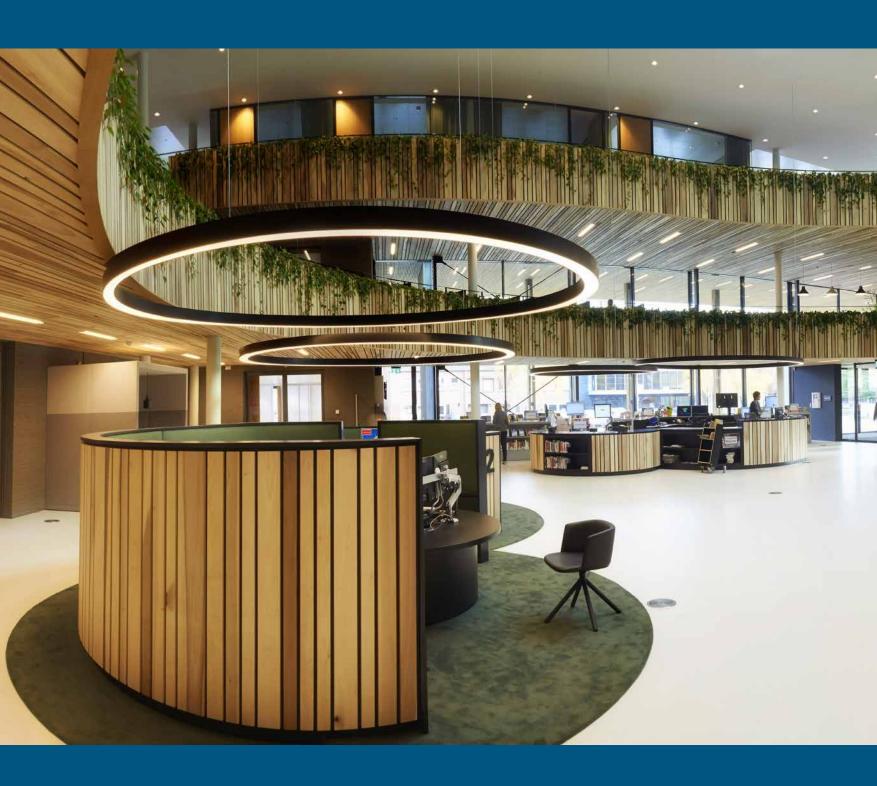

### Offices

The traditional office spaces are gone. Imagine flexible, multi-functional modern workplaces in harmony with the new ways in which you work. A place where you can sit, chat, exchange ideas, store your archives, have a lunch break, keep your guests waiting in a pleasant environment. A place where workspaces, conference rooms and comfortable lounges co-work to create a fresh and creative atmosphere. Each day's demands and needs are different and we are here to provide you with everything you need to fulfill them.