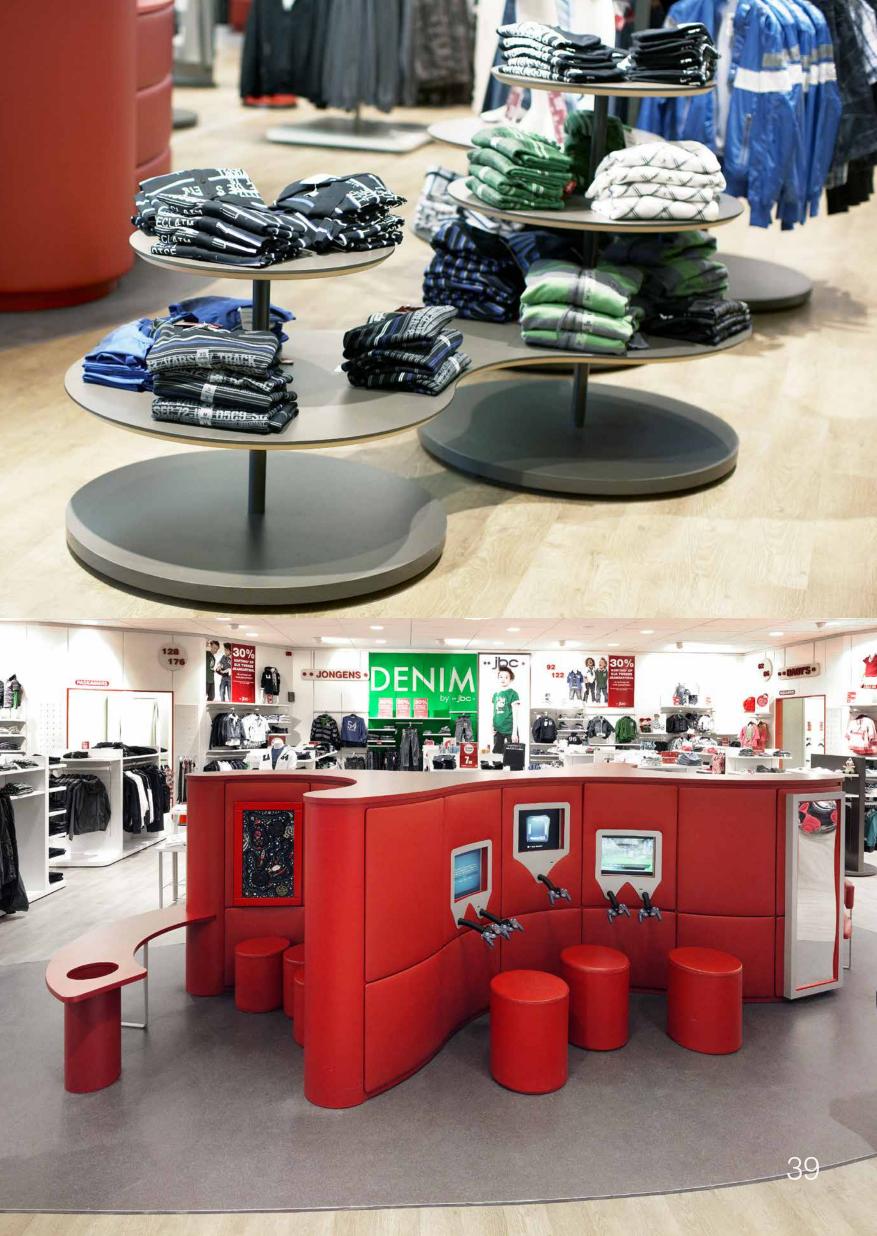

### Retail

Furniture plays a bigger role in today's retail environment than ever before. In decades past retail furniture was emotionless, gray and forgettable. Shelves and hangers were mere objects. This has changed. A lot.

Nowadays, creative and functional forms of furniture add more than just personality to your space. Installations that can be used for vitrine but also storage, integrated lighting systems, sitting areas, cases specially designed for the specific products you are selling. We are here to help your business stand out!