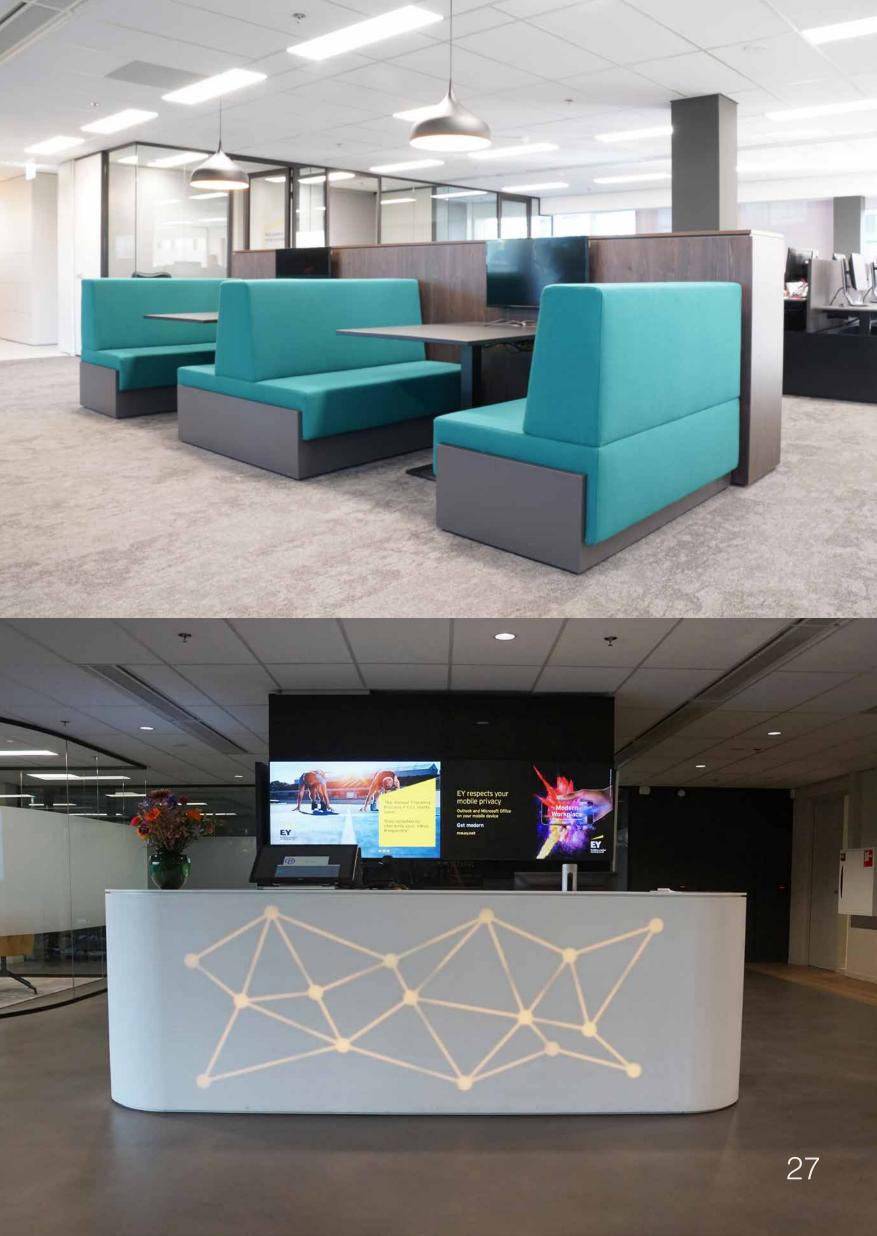

### Offices

The traditional office spaces are gone. Imagine flexible, multi-functional modern workplaces in harmony with the new ways in which you work. A place where you can sit, chat, exchange ideas, store your archives, have a lunch break, keep your guests waiting in a pleasant environment. A place where workspaces, conference rooms and comfortable lounges co-work to create a fresh and creative atmosphere. Each day's demands and needs are different and we are here to provide you with everything you need to fulfill them.